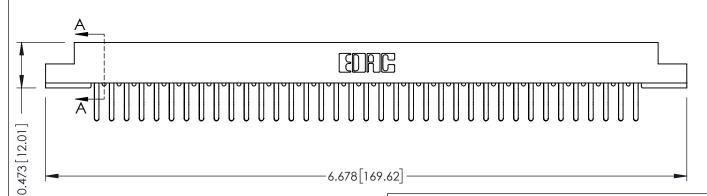

## **SECTION A-A**

.095 [2.41] Point of Contact (FROM BTM OF SLOT)

Card Slot Accepts .054 [1.37] to .070 [1.78] Thick P.C. Board

**See Accompanying Pages for:** 

- **Contact Bend Details**
- **Mounting Options**