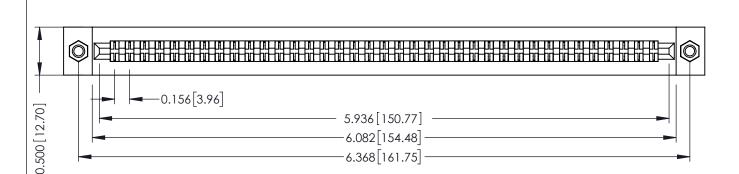

**Mounting Option** M3-0.5 Metric Threaded Inserts **Contact Detail** 

Extender Board Bend (Code 422 Contacts) .156 [3.96] Contact Spacing x .200 [5.08] Row Spacing

-6.368[161.75]-

307 / 357 Card Edge Connector Part Number: 307-074-460-207

YOUR CONNECTION TO QUALITY & SERVICE WITHOUT WRITTEN PERMISSION.

| ACAD REFERENCE NO. 307 ENG MASTER |                  |
|-----------------------------------|------------------|
| DRAWN: J.LEE                      | DATE: AUG. 11/09 |
| CHECKED:                          | DATE:            |
| SCALE: NTS                        | SHEET 1 OF 3     |
| DRAWING NUMBER                    | ISSUE            |