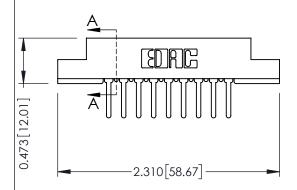

**Mounting Option Contact Detail** PC Tail .046x.013(1.17x0.33) - Tail LG=.358(9.09) .156 (3.96) Dia. Mounting Holes .156 [3.96] Contact Spacing x .200 [5.08] Row Spacing 0.343 [8.71] 1.714 43.54 -1.568 [39.83] 0.156[3.96] 2.000 50.80