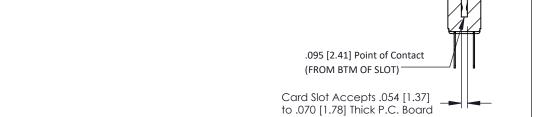

**Mounting Option Contact Detail** PC Tail .046x.013(1.17x0.33) - Tail LG=.358(9.09) .156 (3.96) Dia. Mounting Holes .156 [3.96] Contact Spacing x .200 [5.08] Row Spacing 0.343 [8.71] 1.714 43.54 -1.568 [39.83] 0.156[3.96] 2.000 50.80