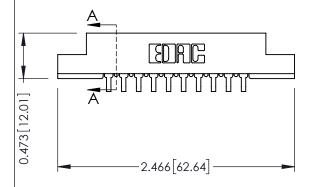

**SECTION A-A** 

.175 [4.45] Point of Contact (FROM BTM OF SLOT) Card Slot Accepts .054 [1.37] to .070 [1.78] Thick P.C. Board