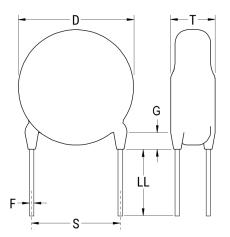

## Obsolete

ERK610 SFTY X1-440 Y2-300, Ceramic, 680 pF, 10%, 440 VAC (X1), 300 VAC (Y2), Y5U, Lead Spacing = 10mm

The measurement position of Lead Spacing (S) and Width (V) is critical in straight lead capacitors.

| General Information |                                                                                                               |
|---------------------|---------------------------------------------------------------------------------------------------------------|
| Series              | ERK610 SFTY X1-440 Y2-300                                                                                     |
| Style               | Radial Disc                                                                                                   |
| Description         | Ceramic Single Layer Safety Disc Capacitors                                                                   |
| RoHS                | Yes                                                                                                           |
| Termination         | Tin                                                                                                           |
| Qualifications      | UL, CSA, CAN, ENEC, VDE                                                                                       |
| AEC-Q200            | No                                                                                                            |
| Notes               | Please See Bulletin For Taping Information. H<br>Dimension Refers to Seating Plane To Center Hole<br>of Tape. |

| / |
|---|
|   |
|   |
|   |
|   |
|   |
|   |
|   |
|   |
| ) |

Click here for the 3D model.

| Dimensions |                 |
|------------|-----------------|
| D          | 9mm MAX         |
| Н          | 18mm +2mm       |
| Т          | 6mm MAX         |
| S          | 10mm +/-0.8mm   |
| F          | 0.6mm +/-0.05mm |
| G          | 3mm MAX         |
| V          | 2mm +/-0.5mm    |