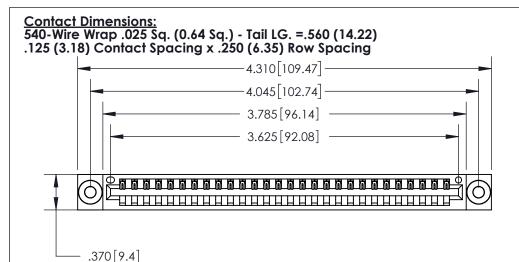

846/896 SERIES HIGH TEMP CARD EDGE CONNECTOR PART NUMBER: 896-028-540-603

YOUR CONNECTION TO QUALITY & SERVICE

**EDAC INC** TORONTO, ONTARIO CANADA

THESE DRAWINGS AND SPECIFICATIONS ARE THE PROPERTY OF EDAC INC.,AND SHALL NOT BE REPRODUCED, OR COPIED OR USED AS THE BASIS FOR THE MANUFACTURE OR SALE OF APPARATUS WITHOUT WRITTEN PERMISSION.

| ACAD REFERENCE NO. | 846-ENG-MASTER   |
|--------------------|------------------|
| DRAWN: J.LEE       | DATE: APR. 22/09 |
| CHECKED:           | DATE:            |
| SCALE: 1:1         | SHEET 1 OF 2     |
| DRAWING NUMBER     | ISSUE            |
| 846-ENG-MASTER     | 1                |