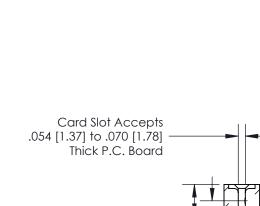

<u>Contact Dimensions:</u>
559-90 Degree Bend (Code 541 Contacts)
See Sheet 2 for Contact Code 555, 556, 558, 559, 560 Dimensions -3.560 [90.42] -3.295 83.69

— .370[9.4]

.330 [8.38] Card Slot .160 [4.07] Point of Contact —