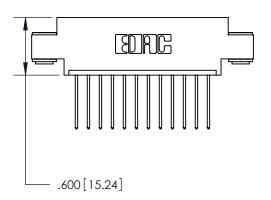

<u>Contact Dimensions:</u> 540-Wire Wrap .025 Sq. (0.64 Sq.) - Tail LG. =.560 (14.22) .125 (3.18) Contact Spacing x .250 (6.35) Row Spacing

THIS IS A C.A.D. GENERATED DRAWING DO NOT MAKE MANUAL REVISIONS TO MASTER.