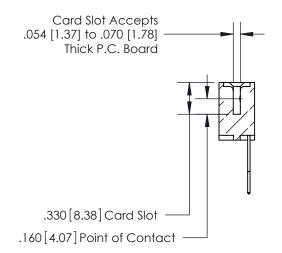

**Contact Code 560** 

INSULATOR MATERIAL: THERMOPLASTIC POLYESTER, UL 94V-0 CONTACT MATERIAL; COPPER, NICKEL, TIN ALLOY CA-725 CONTACT PLATING: GOLD ON THE MATING AREA, TIN-LEAD ON THE CONTACT TAILS, NICKEL UNDERPLATE

**Contact Code 558** 

## 846/896 SERIES HIGH TEMP CARD EDGE CONNECTOR CONTACT CODE 555,556,558,559,560 DIMENSIONS

.150 [3.81]

YOUR CONNECTION TO QUALITY & SERVICE

**Contact Code 559** 

**EDAC INC** TORONTO, ONTARIO CANADA

THESE DRAWINGS AND SPECIFICATIONS ARE THE PROPERTY OF EDAC INC.,AND SHALL NOT BE REPRODUCED, OR COPIED OR USED AS THE BASIS FOR THE MANUFACTURE OR SALE OF APPARATUS WITHOUT WRITTEN PERMISSION.