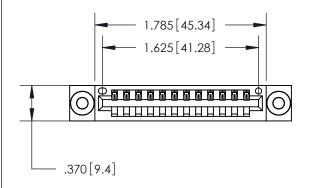

INSULATOR MATERIAL: THERMOPLASTIC POLYESTER, UL 94V-0 CONTACT MATERIAL; COPPER, NICKEL, TIN ALLOY CA-725 CONTACT PLATING: GOLD ON THE MATING AREA, TIN-LEAD ON THE CONTACT TAILS, NICKEL UNDERPLATE

846/896 SERIES HIGH TEMP CARD EDGE CONNECTOR PART NUMBER: 896-012-540-603