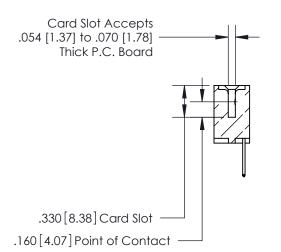

## 846/896 SERIES HIGH TEMP CARD EDGE CONNECTOR CONTACT CODE 555,556,558,559,560 DIMENSIONS

.150 [3.81]

YOUR CONNECTION TO QUALITY & SERVICE

**Contact Code 559** 

**EDAC INC** TORONTO, ONTARIO CANADA

THESE DRAWINGS AND SPECIFICATIONS ARE THE PROPERTY OF EDAC INC.,AND SHALL NOT BE REPRODUCED, OR COPIED OR USED AS THE BASIS FOR THE MANUFACTURE OR SALE OF APPARATUS WITHOUT WRITTEN PERMISSION.