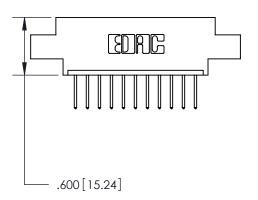

THIS IS A C.A.D. GENERATED DRAWING DO NOT MAKE MANUAL REVISIONS TO MASTER.

ISSUE NUMBER

.165[4.19]

.375 [9.54]

ORIGINAL

1

.060 [1.52] .125(3.18) to .210(5.33) **Outside Tails** .125(3.18) to .210(5.33) **Outside Tails** 