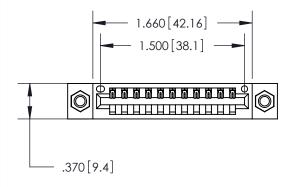

<u>Contact Dimensions:</u> 526-P.C. Tail .018 Sq. (0.46 Sq.) - Tail LG. =.350 (8.89) .125 (3.18) Contact Spacing x .250 (6.35) Row Spacing

THIS IS A C.A.D. GENERATED DRAWING DO NOT MAKE MANUAL REVISIONS TO MASTER.

ISSUE NUMBER

ORIGINAL

1

INSULATOR MATERIAL: THERMOPLASTIC POLYESTER, UL 94V-0 CONTACT MATERIAL; COPPER, NICKEL, TIN ALLOY CA-725 CONTACT PLATING: GOLD ON THE MATING AREA, TIN-LEAD

ON THE CONTACT TAILS, NICKEL UNDERPLATE

846/896 SERIES HIGH TEMP CARD EDGE CONNECTOR PART NUMBER: 896-011-526-607

YOUR CONNECTION TO QUALITY & SERVICE

**EDAC INC** TORONTO, ONTARIO CANADA

THESE DRAWINGS AND SPECIFICATIONS ARE THE PROPERTY OF EDAC INC.,AND SHALL NOT BE REPRODUCED, OR COPIED OR USED AS THE BASIS FOR THE MANUFACTURE OR SALE OF APPARATUS WITHOUT WRITTEN PERMISSION.