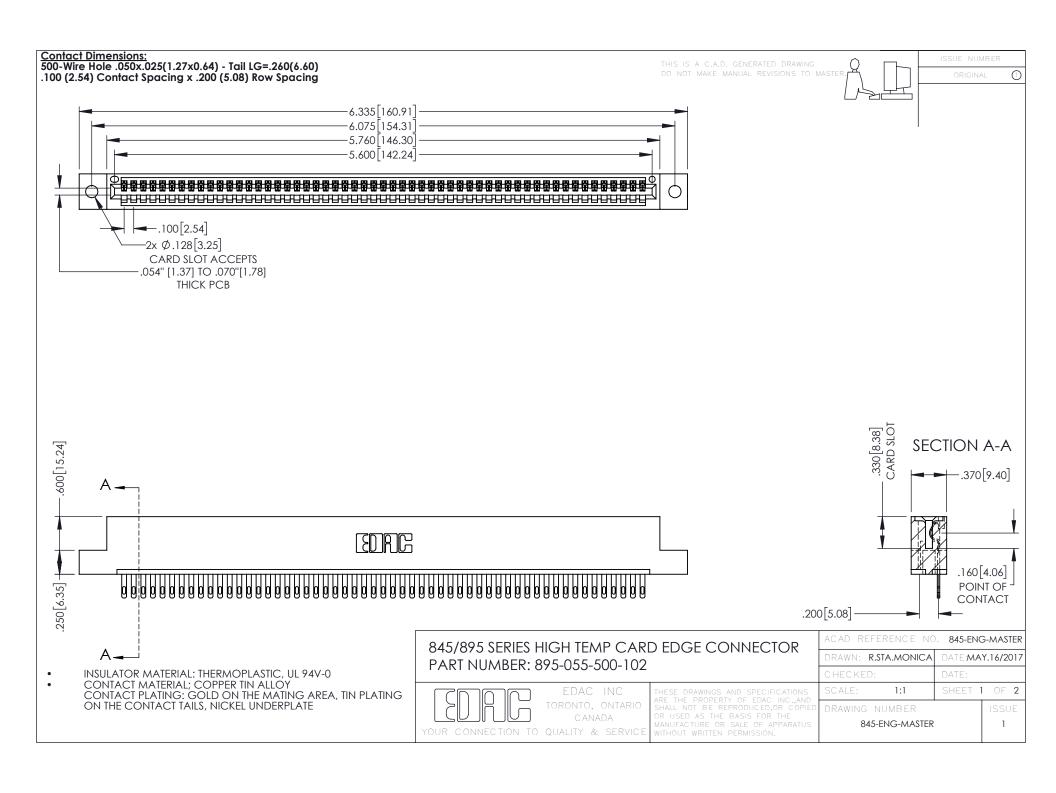

**Contact Code 558** Contact Code 559 Contact Code 560

- INSULATOR MATERIAL: THERMOPLASTIC POLYESTER, UL 94V-0 DAP MATERIAL AVAILABLE UPON REQUEST
- CONTACT MATERIAL; COPPER ALLOY

CONTACT PLATING: GOLD ON THE MATING AREA, TIN PLATING ON THE CONTACT TAILS, NICKEL UNDERPLATE

## 845/895 SERIES HIGH TEMP CARD EDGE CONNECTOR CONTACT CODE 555,556,558,559,560 DIMENSIONS

YOUR CONNECTION TO QUALITY & SERVICE

|   | ACAD REFERENCE NO. 845-ENG-MASTER |                  |
|---|-----------------------------------|------------------|
|   | DRAWN: R.STA.MONICA               | DATE:MAY.16/2017 |
|   | CHECKED:                          | DATE:            |
|   | SCALE: 1:1                        | SHEET 2 OF 2     |
| D | DRAWING NUMBER                    | ISSUE            |

845-ENG-MASTER