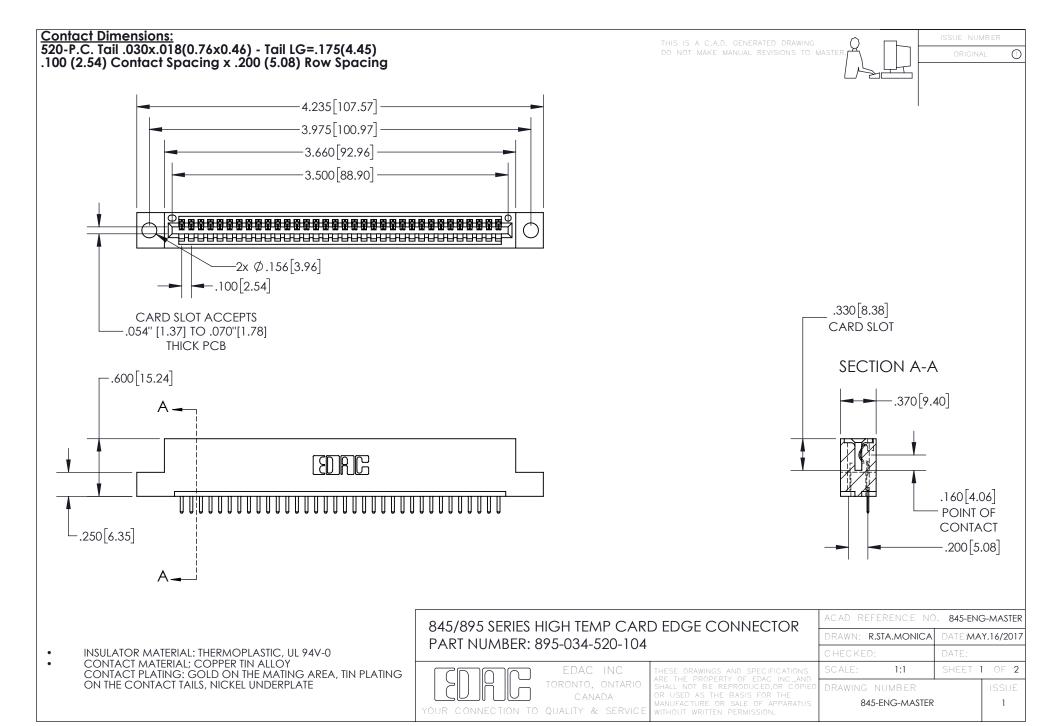

INSULATOR MATERIAL: THERMOPLASTIC POLYESTER, UL 94V-0 DAP MATERIAL AVAILABLE UPON REQUEST

**Contact Code 558** 

CONTACT MATERIAL; COPPER ALLOY CONTACT PLATING: GOLD ON THE MATING AREA, TIN PLATING ON THE CONTACT TAILS, NICKEL UNDERPLATE

## 845/895 SERIES HIGH TEMP CARD EDGE CONNECTOR CONTACT CODE 555,556,558,559,560 DIMENSIONS

YOUR CONNECTION TO QUALITY & SERVICE

Contact Code 559

|   | ACAD REFERENCE NO. 845-ENG-MASTER |                  |  |
|---|-----------------------------------|------------------|--|
|   | DRAWN: R.STA.MONICA               | DATE:MAY.16/2017 |  |
|   | CHECKED:                          | DATE:            |  |
|   | SCALE: 1:1                        | SHEET 2 OF 2     |  |
| D | DRAWING NUMBER                    | ISSUE            |  |

Contact Code 560

845-ENG-MASTER