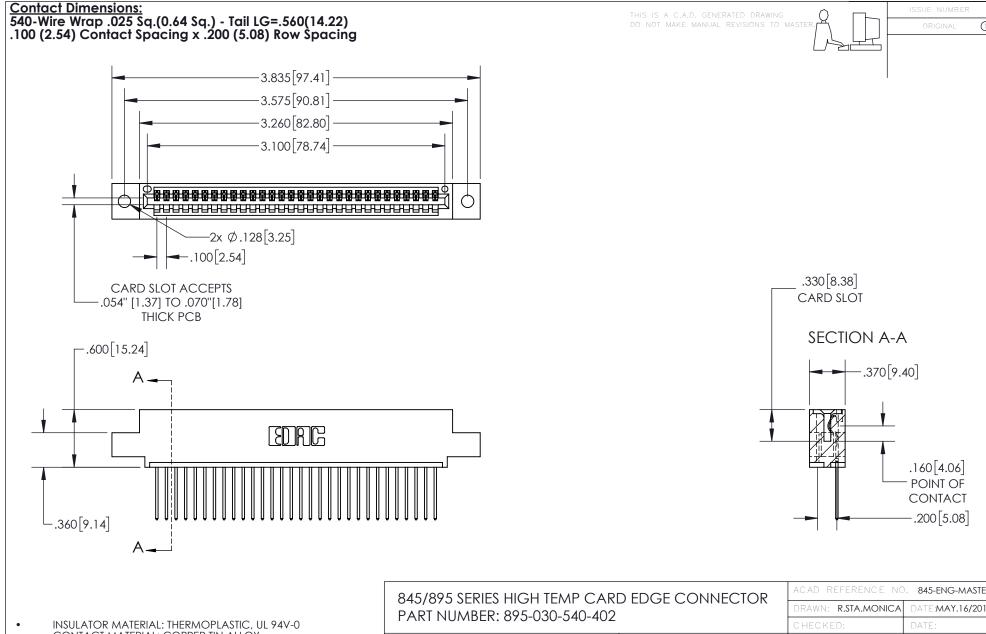

CONTACT MATERIAL; COPPER TIN ALLOY
CONTACT PLATING: GOLD ON THE MATING AREA, TIN PLATING
ON THE CONTACT TAILS, NICKEL UNDERPLATE

YOUR CONNECTION TO QUALITY & SERVICE

| ACAD REFERENCE NO. 845-ENG-MASTER |                  |
|-----------------------------------|------------------|
| DRAWN: R.STA.MONICA               | DATE:MAY.16/2017 |
| CHECKED:                          | DATE:            |
| SCALE: 1:1                        | SHEET 1 OF 2     |
| DRAWING NUMBER                    | ISSUE            |
| 845-ENG-MASTER                    | 1                |