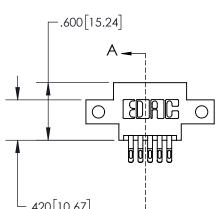

## **Contact Dimensions:**

555-Extender Board Bend (Code 500 Contacts)
See Sheet 2 for Contact Code 555, 556, 558, 559, 560 Dimensions

- 845/895 SERIES HIGH TEMP CARD EDGE CONNECTOR PART NUMBER: 895-010-555-812
- YOUR CONNECTION TO QUALITY & SERVICE

ACAD REFERENCE NO. 845-ENG-MASTER DRAWN: R.STA.MONICA DATE:MAY.16/2017 1:1 SHEET 1 OF 2

845-ENG-MASTER

INSULATOR MATERIAL: THERMOPLASTIC, UL 94V-0

CONTACT MATERIAL; COPPER TIN ALLOY
CONTACT PLATING: GOLD ON THE MATING AREA, TIN PLATING
ON THE CONTACT TAILS, NICKEL UNDERPLATE