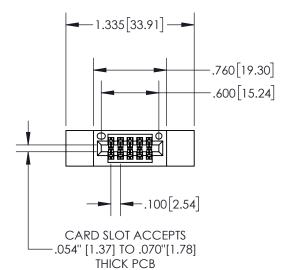

## **Contact Dimensions:**

555-Extender Board Bend (Code 500 Contacts)
See Sheet 2 for Contact Code 555, 556, 558, 559, 560 Dimensions

- 845/895 SERIES HIGH TEMP CARD EDGE CONNECTOR PART NUMBER: 895-010-555-812
- YOUR CONNECTION TO QUALITY & SERVICE

ACAD REFERENCE NO. 845-ENG-MASTER DRAWN: R.STA.MONICA DATE:MAY.16/2017 1:1 SHEET 1 OF 2

845-ENG-MASTER

INSULATOR MATERIAL: THERMOPLASTIC, UL 94V-0

CONTACT MATERIAL; COPPER TIN ALLOY
CONTACT PLATING: GOLD ON THE MATING AREA, TIN PLATING
ON THE CONTACT TAILS, NICKEL UNDERPLATE