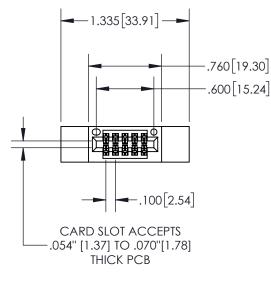

## **Contact Dimensions:**

555-Extender Board Bend (Code 500 Contacts)
See Sheet 2 for Contact Code 555, 556, 558, 559, 560 Dimensions

- 845/895 SERIES HIGH TEMP CARD EDGE CONNECTOR PART NUMBER: 895-010-555-812
- YOUR CONNECTION TO QUALITY & SERVICE

ACAD REFERENCE NO. 845-ENG-MASTER DRAWN: R.STA.MONICA DATE:MAY.16/2017 1:1 SHEET 1 OF 2

845-ENG-MASTER

INSULATOR MATERIAL: THERMOPLASTIC, UL 94V-0

CONTACT MATERIAL; COPPER TIN ALLOY
CONTACT PLATING: GOLD ON THE MATING AREA, TIN PLATING
ON THE CONTACT TAILS, NICKEL UNDERPLATE