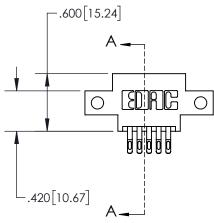

## **Contact Dimensions:**

555-Extender Board Bend (Code 500 Contacts)
See Sheet 2 for Contact Code 555, 556, 558, 559, 560 Dimensions

- 845/895 SERIES HIGH TEMP CARD EDGE CONNECTOR PART NUMBER: 895-010-555-812
- YOUR CONNECTION TO QUALITY & SERVICE

ACAD REFERENCE NO. 845-ENG-MASTER DRAWN: R.STA.MONICA DATE:MAY.16/2017 1:1 SHEET 1 OF 2

845-ENG-MASTER

INSULATOR MATERIAL: THERMOPLASTIC, UL 94V-0

CONTACT MATERIAL; COPPER TIN ALLOY
CONTACT PLATING: GOLD ON THE MATING AREA, TIN PLATING
ON THE CONTACT TAILS, NICKEL UNDERPLATE