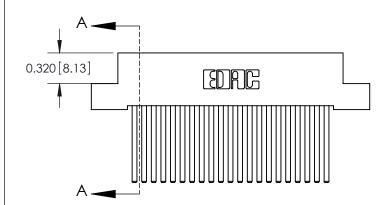

.240 [6.10] Point of Contact-

842/892 Series High Temp Card Edge Connector Part Number: 892-021-544-102

YOUR CONNECTION TO QUALITY & SERVICE

CANADA

842 ENG MASTER J.LEE DATE: OCT. 06/09 SHEET 1 OF 3

SECTION A-A

842 Assembly

THIS IS A C.A.D. GENERATED DRAWING DO NOT MAKE MANUAL REVISIONS TO MASTER

ORIGINAL (1)

| 842/892 Series High Temp Card Edge Connector<br>Contact Bend Detail |                                                                                                 | ACAD REFERENCE NO. 842 ENG MASTER |             |                  |        |
|---------------------------------------------------------------------|-------------------------------------------------------------------------------------------------|-----------------------------------|-------------|------------------|--------|
|                                                                     |                                                                                                 | DRAWN:                            | J.LEE       | DATE: OCT. 06/09 |        |
|                                                                     |                                                                                                 | CHECKED:                          |             | DATE:            |        |
| EDAC INC                                                            | THESE DRAWINGS AND SPECIFICATIONS ARE THE PROPERTY OF EDAC INCAND                               | SCALE:                            | NTS         | SHEET :          | 2 OF 3 |
| TORONTO, ONTARIO                                                    | SHALL NOT BE REPRODUCED,OR COPIED OR USED AS THE BASIS FOR THE MANUFACTURE OR SALE OF APPARATUS | DRAWING                           | NUMBER      |                  | ISSUE  |
| YOUR CONNECTION TO QUALITY & SERVICE                                |                                                                                                 | 8                                 | 42 Assembly |                  | 1      |