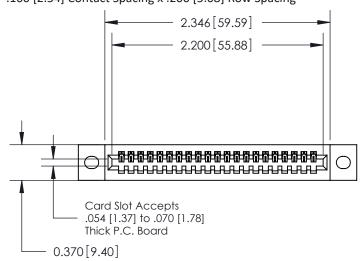

## **Contact Detail**

544-Wire Wrap .050x.025(1.27x0.64) - Tail LG=.760(19.30) .100 [2.54] Contact Spacing x .200 [5.08] Row Spacing

**See Accompanying Pages for:** 

- **Contact Bend Details**
- **Mounting Options**

.240 [6.10] Point of Contact-

842/892 Series High Temp Card Edge Connector Part Number: 892-021-544-102

YOUR CONNECTION TO QUALITY & SERVICE

CANADA

842 ENG MASTER J.LEE DATE: OCT. 06/09 SHEET 1 OF 3

SECTION A-A