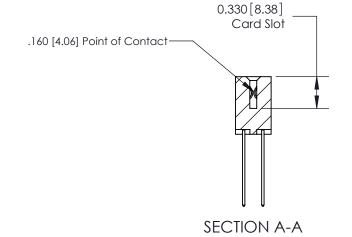

## **Contact Detail**

541-Wire Wrap .025 Sq.(0.64 Sq.) - Tail LG=.750(19.05) .156 [3.96] Contact Spacing x .200 [5.08] Row Spacing

THIS IS A C.A.D. GENERATED DRAWING DO NOT MAKE MANUAL REVISIONS TO MASTER.