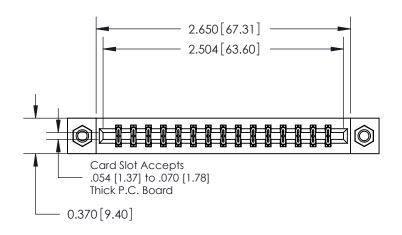

ISSUE NUMBER

ORIGINAL

837/887 Series High Temp Card Edge Connector Part Number: 887-030-541-207

YOUR CONNECTION TO QUALITY & SERVICE

**EDAC INC** TORONTO, ONTARIO CANADA

THESE DRAWINGS AND SPECIFICATIONS ARE THE PROPERTY OF EDAC INC.,AND SHALL NOT BE REPRODUCED, OR COPIED OR USED AS THE BASIS FOR THE MANUFACTURE OR SALE OF APPARATUS WITHOUT WRITTEN PERMISSION.

## **Contact Detail**

541-Wire Wrap .025 Sq.(0.64 Sq.) - Tail LG=.750(19.05) .156 [3.96] Contact Spacing x .200 [5.08] Row Spacing

THIS IS A C.A.D. GENERATED DRAWING DO NOT MAKE MANUAL REVISIONS TO MASTER.