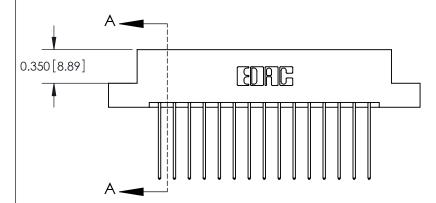

**See Accompanying Pages for:** 

**Contact Bend Details** 

ISSUE NUMBER

ORIGINAL

1

|                     | 837/887 Series High Temp Card Edge Connector |                                                                      | ACAD REFERENCE | NO. 837 EN       | G MASTER |
|---------------------|----------------------------------------------|----------------------------------------------------------------------|----------------|------------------|----------|
| Contact Bend Detail |                                              | DRAWN: J.LEE                                                         | DATE: OC       | DATE: OCT. 06/09 |          |
|                     | Confact Bend Defail                          |                                                                      | CHECKED:       | DATE:            |          |
| EDAC INC            | THESE DRAWINGS AND SPECIFICATIONS            | SCALE: NTS                                                           | SHEET          | 2 <b>OF</b> 2    |          |
|                     | TORONTO, ONTARIO                             | CANADA OR USED AS THE BASIS FOR THE MANUFACTURE OR SALE OF APPARATUS | DRAWING NUMBER |                  | ISSUE    |
|                     | YOUR CONNECTION TO QUALITY & SERVICE         |                                                                      | 837 Assembly   |                  | 1        |