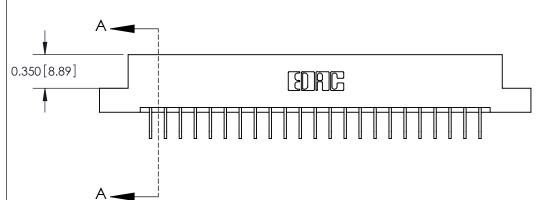

**Mounting Option** 

02-.128 (3.25) Dia. Mounting Holes

**See Accompanying Pages for:** 

**Contact Bend Details** 

837/887 Series High Temp Card Edge Connector Part Number: 887-023-558-102

**EDAC INC** TORONTO, ONTARIO CANADA

THESE DRAWINGS AND SPECIFICATIONS ARE THE PROPERTY OF EDAC INC.,AND SHALL NOT BE REPRODUCED, OR COPIED OR USED AS THE BASIS FOR THE MANUFACTURE OR SALE OF APPARATUS WITHOUT WRITTEN PERMISSION.

| ACAD REFERENCE NO. | 837 ENG MASTER   |  |  |
|--------------------|------------------|--|--|
| DRAWN: J.LEE       | DATE: OCT. 06/09 |  |  |
| CHECKED: DATE:     |                  |  |  |
| SCALE: NTS         | SHEET 1 OF 2     |  |  |
| DRAWING NUMBER     | ISSUE            |  |  |
| 837 Assembly       | 1                |  |  |