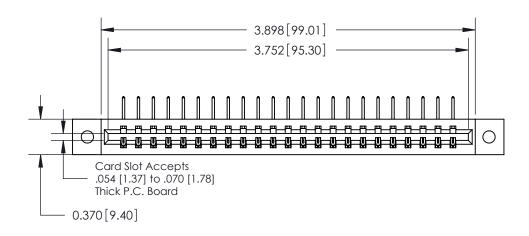

**See Accompanying Pages for:** 

**Contact Bend Details** 

837/887 Series High Temp Card Edge Connector Part Number: 887-023-558-102

**EDAC INC** TORONTO, ONTARIO CANADA

THESE DRAWINGS AND SPECIFICATIONS ARE THE PROPERTY OF EDAC INC.,AND SHALL NOT BE REPRODUCED, OR COPIED OR USED AS THE BASIS FOR THE MANUFACTURE OR SALE OF APPARATUS WITHOUT WRITTEN PERMISSION.

| ACAD REFERENCE NO. | 837 ENG MASTER   |  |  |
|--------------------|------------------|--|--|
| DRAWN: J.LEE       | DATE: OCT. 06/09 |  |  |
| CHECKED: DATE:     |                  |  |  |
| SCALE: NTS         | SHEET 1 OF 2     |  |  |
| DRAWING NUMBER     | ISSUE            |  |  |
| 837 Assembly       | 1                |  |  |