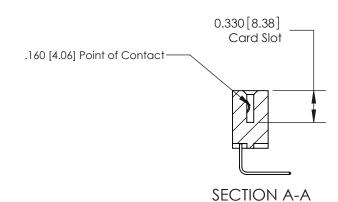

## **Contact Detail**

558-90 Degree Bend (Code 541 Contacts)

.156 [3.96] Contact Spacing x .200 [5.08] Row Spacing

THIS IS A C.A.D. GENERATED DRAWING DO NOT MAKE MANUAL REVISIONS TO MASTER.

ISSUE NUMBER

ORIGINAL

**See Accompanying Pages for:** 

**Contact Bend Details** 

837/887 Series High Temp Card Edge Connector Part Number: 887-023-558-102

**EDAC INC** TORONTO, ONTARIO CANADA

THESE DRAWINGS AND SPECIFICATIONS ARE THE PROPERTY OF EDAC INC.,AND SHALL NOT BE REPRODUCED, OR COPIED OR USED AS THE BASIS FOR THE MANUFACTURE OR SALE OF APPARATUS WITHOUT WRITTEN PERMISSION.

ISSUE NUMBER

ORIGINAL

1

|                     | 837/887 Series High Temp Card Edge Connector |                                                                                                                                   | ACAD REFERENCE | NO. 837 EN       | 837 ENG MASTER |  |
|---------------------|----------------------------------------------|-----------------------------------------------------------------------------------------------------------------------------------|----------------|------------------|----------------|--|
| Contact Bend Detail |                                              | DRAWN: J.LEE                                                                                                                      | DATE: OC       | DATE: OCT. 06/09 |                |  |
|                     | Confider Bend Defall                         |                                                                                                                                   | CHECKED:       | DATE:            | DATE:          |  |
|                     | EDAC INC                                     | ARE THE PROPERTY OF EDAC INC.,AND SHALL NOT BE REPRODUCED,OR COPIED OR USED AS THE BASIS FOR THE MANUFACTURE OR SALE OF APPARATUS | SCALE: NTS     | SHEET            | 2 <b>OF</b> 2  |  |
|                     | TORONTO, ONTARIO                             |                                                                                                                                   | DRAWING NUMBER |                  | ISSUE          |  |
|                     | YOUR CONNECTION TO QUALITY & SERVICE         |                                                                                                                                   | 837 Assembly   |                  | 1              |  |