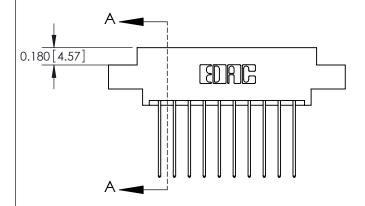

ISSUE NUMBER

ORIGINAL

1

|                     | 837/887 Series High Temp Card Edge Connector |                                                                                                                                                              | ACAD REFERENCE | NO. 837 EN       | 837 ENG MASTER |  |
|---------------------|----------------------------------------------|--------------------------------------------------------------------------------------------------------------------------------------------------------------|----------------|------------------|----------------|--|
| Contact Bend Detail |                                              | DRAWN: J.LEE                                                                                                                                                 | DATE: OC       | DATE: OCT. 06/09 |                |  |
|                     |                                              |                                                                                                                                                              | CHECKED:       | DATE:            |                |  |
|                     | EDAC INC                                     | TORONTO, ONTARIO CANADA  ARE THE PROPERTY OF EDAC INC., AND SHALL NOT BE REPRODUCED, OR COPIED OR USED AS THE BASIS FOR THE MANUFACTURE OR SALE OF APPARATUS | SCALE: NTS     | SHEET            | 2 <b>OF</b> 2  |  |
|                     | TORONTO, ONTARIO                             |                                                                                                                                                              | DRAWING NUMBER | •                | ISSUE          |  |
| ,                   | YOUR CONNECTION TO QUALITY & SERVICE         |                                                                                                                                                              | 837 Assembly   |                  | 1              |  |