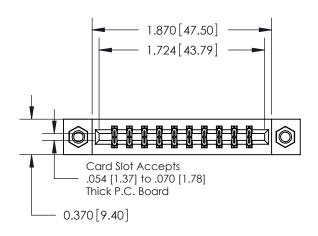

**Mounting Option** 

07-M3-0.5 Metric Threaded Inserts

## **Contact Detail**

541-Wire Wrap .025 Sq.(0.64 Sq.) - Tail LG=.750(19.05) .156 [3.96] Contact Spacing x .200 [5.08] Row Spacing

**See Accompanying Pages for:** 

**Contact Bend Details** 

THIS IS A C.A.D. GENERATED DRAWING DO NOT MAKE MANUAL REVISIONS TO MASTER.

ISSUE NUMBER

ORIGINAL

837/887 Series High Temp Card Edge Connector Part Number: 887-020-541-807

**EDAC INC** TORONTO, ONTARIO CANADA

THESE DRAWINGS AND SPECIFICATIONS ARE THE PROPERTY OF EDAC INC., AND SHALL NOT BE REPRODUCED, OR COPIED OR USED AS THE BASIS FOR THE MANUFACTURE OR SALE OF APPARATUS WITHOUT WRITTEN PERMISSION.