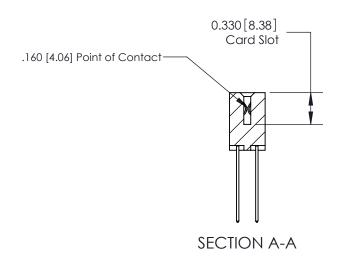

## **Contact Detail**

541-Wire Wrap .025 Sq.(0.64 Sq.) - Tail LG=.750(19.05) .156 [3.96] Contact Spacing x .200 [5.08] Row Spacing

**See Accompanying Pages for:** 

**Contact Bend Details** 

THIS IS A C.A.D. GENERATED DRAWING DO NOT MAKE MANUAL REVISIONS TO MASTER.