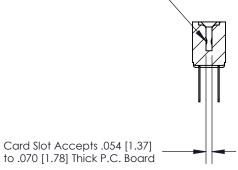

## **Contact Detail**

PC Tail .046x.013(1.17x0.33) - Tail LG=.358(9.09)

.156 [3.96] Contact Spacing x .200 [5.08] Row Spacing

**SECTION A-A** 

.095 [2.41] Point of Contact (Measured from bottom of Card Slot)