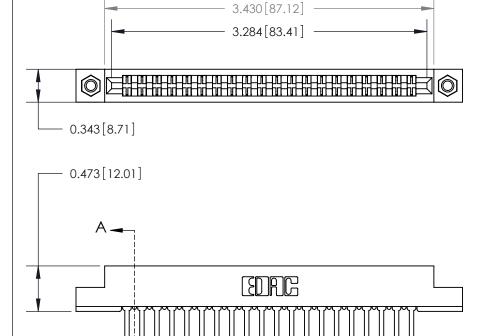

**Mounting Option** 

M3-0.5 Metric Threaded Inserts

## **Contact Detail**

PC Tail .046x.013(1.17x0.33) - Tail LG=.358(9.09)

.156 [3.96] Contact Spacing x .200 [5.08] Row Spacing

**SECTION A-A** 

.095 [2.41] Point of Contact (Measured from bottom of Card Slot)

**See Accompanying Page for:** 

**Contact Bend Details** 

807/857 Series High Temp Card Edge Connector Part Number: 857-040-522-207

YOUR CONNECTION TO QUALITY & SERVICE

| ACAD REFERENCE NO. 80/ ENG MASIER |                  |
|-----------------------------------|------------------|
| DRAWN: J.LEE                      | DATE: AUG. 11/09 |
| CHECKED:                          | DATE:            |
| SCALE: NTS                        | SHEET 1 OF 2     |
| DRAWING NUMBER                    | ISSUE            |