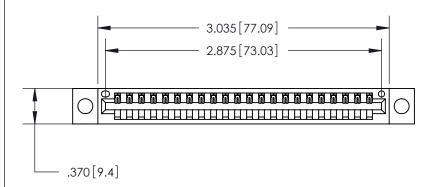

Card Slot Accepts .054 [1.37] to .070 [1.78] Thick P.C. Board ISSUE NUMBER

ORIGINAL

.600 [15.24]

846/896 SERIES HIGH TEMP CARD EDGE CONNECTOR PART NUMBER: 846-022-521-604

**EDAC INC** TORONTO, ONTARIO CANADA

.330 [8.38] Card Slot .160 [4.07] Point of Contact -

| • | INSULATOR MATERIAL: THERMOPLASTIC POLYESTER, UL 94V-0 |
|---|-------------------------------------------------------|
| • | CONTACT MATERIAL; COPPER, NICKEL, TIN ALLOY CA-725    |