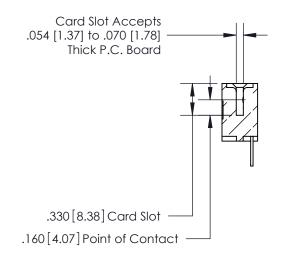

**Contact Code 560** 

INSULATOR MATERIAL: THERMOPLASTIC POLYESTER, UL 94V-0 CONTACT MATERIAL; COPPER, NICKEL, TIN ALLOY CA-725 CONTACT PLATING: GOLD ON THE MATING AREA, TIN-LEAD ON THE CONTACT TAILS, NICKEL UNDERPLATE

**Contact Code 558** 

## 846/896 SERIES HIGH TEMP CARD EDGE CONNECTOR CONTACT CODE 555,556,558,559,560 DIMENSIONS

.150 [3.81]

YOUR CONNECTION TO QUALITY & SERVICE

**Contact Code 559** 

**EDAC INC** TORONTO, ONTARIO CANADA

THESE DRAWINGS AND SPECIFICATIONS ARE THE PROPERTY OF EDAC INC.,AND SHALL NOT BE REPRODUCED, OR COPIED OR USED AS THE BASIS FOR THE MANUFACTURE OR SALE OF APPARATUS WITHOUT WRITTEN PERMISSION.