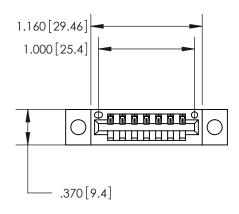

Contact Dimensions: 500-Wire Hole .050x.025 (1.27x0.64) - Tail LG. =.260 (6.60) .125 (3.18) Contact Spacing x .250 (6.35) Row Spacing

- INSULATOR MATERIAL: THERMOPLASTIC POLYESTER, UL 94V-0 CONTACT MATERIAL; COPPER, NICKEL, TIN ALLOY CA-725
- CONTACT PLATING: GOLD ON THE MATING AREA, TIN-LEAD ON THE CONTACT TAILS, NICKEL UNDERPLATE

THIS IS A C.A.D. GENERATED DRAWING DO NOT MAKE MANUAL REVISIONS TO MASTER.

846/896 SERIES HIGH TEMP CARD EDGE CONNECTOR PART NUMBER: 846-007-500-104

**EDAC INC** TORONTO, ONTARIO CANADA

THESE DRAWINGS AND SPECIFICATIONS ARE THE PROPERTY OF EDAC INC.,AND SHALL NOT BE REPRODUCED, OR COPIED OR USED AS THE BASIS FOR THE MANUFACTURE OR SALE OF APPARATUS WITHOUT WRITTEN PERMISSION.