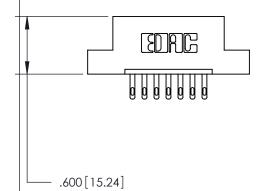

THIS IS A C.A.D. GENERATED DRAWING DO NOT MAKE MANUAL REVISIONS TO MASTER.

ISSUE NUMBER

.165[4.19]

.375 [9.54]

ORIGINAL

1

.060 [1.52] .125(3.18) to .210(5.33) **Outside Tails** .125(3.18) to .210(5.33) **Outside Tails** 