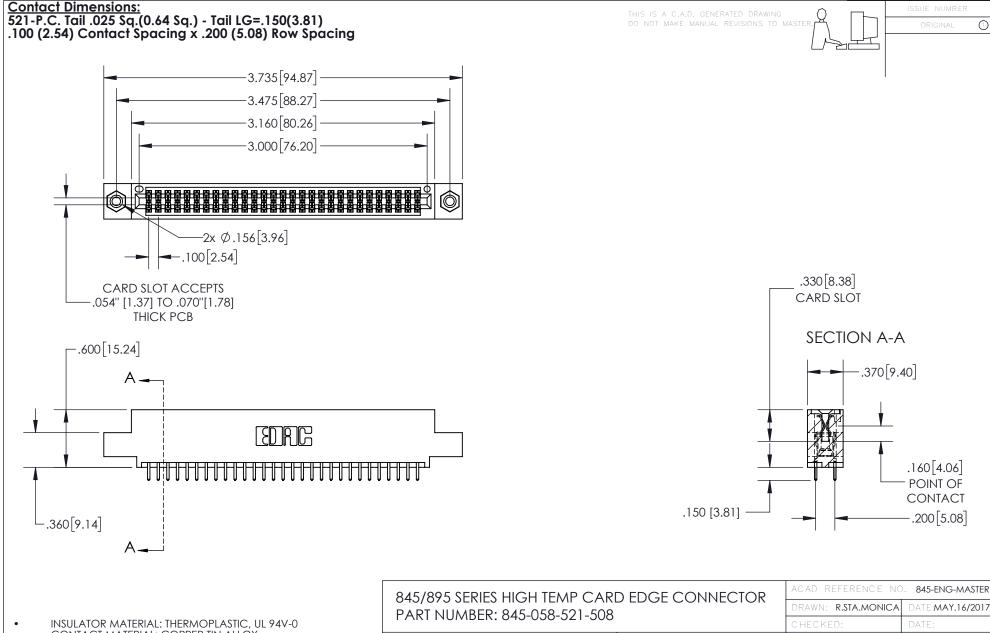

## 845/895 SERIES HIGH TEMP CARD EDGE CONNECTOR CONTACT CODE 555,556,558,559,560 DIMENSIONS

YOUR CONNECTION TO QUALITY & SERVICE

|   | ACAD REFERENCE NO   | . 845-ENG-MASTER |
|---|---------------------|------------------|
|   | DRAWN: R.STA.MONICA | DATE:MAY.16/2017 |
|   | CHECKED:            | DATE:            |
|   | SCALE: 1:1          | SHEET 2 OF 2     |
| D | DRAWING NUMBER      | ISSUE            |