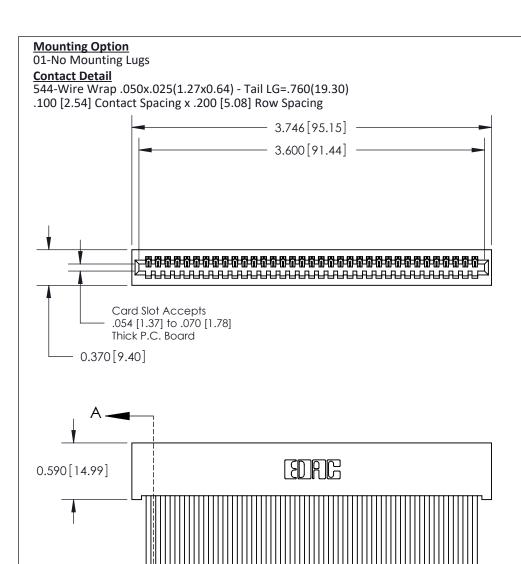

## **See Accompanying Pages for:**

- **Contact Bend Details**
- **Mounting Options**

842/892 Series High Temp Card Edge Connector Part Number: 842-035-544-101

CANADA

| NOND REFERENCE NO. 842 ENG MASIER |                  |  |
|-----------------------------------|------------------|--|
| DRAWN: J.LEE                      | DATE: OCT. 06/09 |  |
| CHECKED:                          | DATE:            |  |
| SCALE: NTS                        | SHEET 1 OF 3     |  |
| DRAWING NUMBER                    | ISSUE            |  |