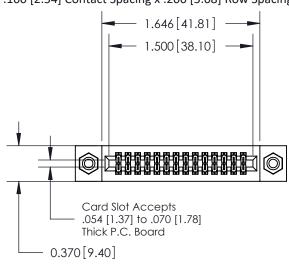

## **Contact Detail**

544-Wire Wrap .050x.025(1.27x0.64) - Tail LG=.760(19.30) .100 [2.54] Contact Spacing x .200 [5.08] Row Spacing

## **See Accompanying Pages for:**

- **Contact Bend Details**
- **Mounting Options**

.240 [6.10] Point of Contact-

842/892 Series High Temp Card Edge Connector Part Number: 842-028-544-208

CANADA

842 ENG MASTER J.LEE DATE: OCT. 06/09 SHEET 1 OF 3