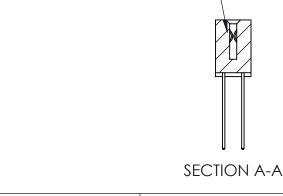

842 Assembly

THIS IS A C.A.D. GENERATED DRAWING DO NOT MAKE MANUAL REVISIONS TO MASTER

ORIGINAL (1)

| 842/892 Series High Temp Card Edge Connector<br>Contact Bend Detail |                                                                                                 | ACAD REFERENCE NO. 842 ENG MASTER |             |                  |        |
|---------------------------------------------------------------------|-------------------------------------------------------------------------------------------------|-----------------------------------|-------------|------------------|--------|
|                                                                     |                                                                                                 | DRAWN:                            | J.LEE       | DATE: OCT. 06/09 |        |
|                                                                     |                                                                                                 | CHECKED:                          |             | DATE:            |        |
| EDAC INC                                                            | THESE DRAWINGS AND SPECIFICATIONS ARE THE PROPERTY OF EDAC INCAND                               | SCALE:                            | NTS         | SHEET :          | 2 OF 3 |
| TORONTO, ONTARIO                                                    | SHALL NOT BE REPRODUCED,OR COPIED OR USED AS THE BASIS FOR THE MANUFACTURE OR SALE OF APPARATUS | DRAWING                           | NUMBER      |                  | ISSUE  |
| YOUR CONNECTION TO QUALITY & SERVICE                                |                                                                                                 | 8                                 | 42 Assembly |                  | 1      |