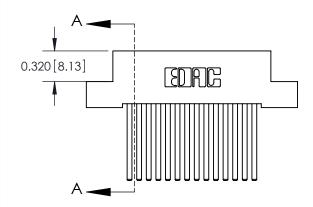

842 Assembly

THIS IS A C.A.D. GENERATED DRAWING DO NOT MAKE MANUAL REVISIONS TO MASTER

ORIGINAL (1)

| 842/892 Series High Temp Card Edge Connector<br>Contact Bend Detail |                                                                                                 | ACAD REFERENCE NO. 842 ENG MASTER |             |                  |        |
|---------------------------------------------------------------------|-------------------------------------------------------------------------------------------------|-----------------------------------|-------------|------------------|--------|
|                                                                     |                                                                                                 | DRAWN:                            | J.LEE       | DATE: OCT. 06/09 |        |
|                                                                     |                                                                                                 | CHECKED:                          |             | DATE:            |        |
| EDAC INC                                                            | THESE DRAWINGS AND SPECIFICATIONS ARE THE PROPERTY OF EDAC INCAND                               | SCALE:                            | NTS         | SHEET :          | 2 OF 3 |
| TORONTO, ONTARIO                                                    | SHALL NOT BE REPRODUCED,OR COPIED OR USED AS THE BASIS FOR THE MANUFACTURE OR SALE OF APPARATUS | DRAWING                           | NUMBER      |                  | ISSUE  |
| YOUR CONNECTION TO QUALITY & SERVICE                                |                                                                                                 | 8                                 | 42 Assembly |                  | 1      |