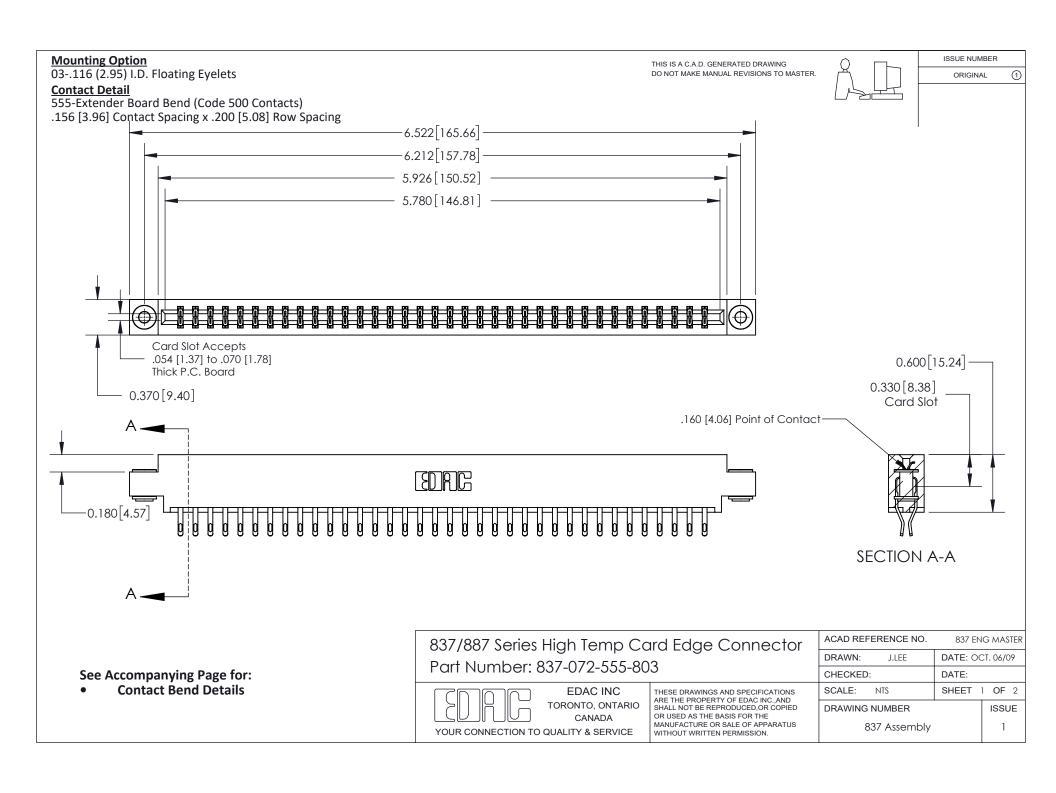

ISSUE NUMBER

ORIGINAL

1

| 837/887 Series High Temp Card Edge Connector<br>Contact Bend Detail |                                                                                                                                                                                                   | ACAD REFERENCE NO. 837 EN |                  | 3 MASTER      |
|---------------------------------------------------------------------|---------------------------------------------------------------------------------------------------------------------------------------------------------------------------------------------------|---------------------------|------------------|---------------|
|                                                                     |                                                                                                                                                                                                   | DRAWN: J.LEE              | DATE: OCT. 06/09 |               |
|                                                                     |                                                                                                                                                                                                   | CHECKED:                  | DATE:            |               |
| TORONTO, ONTARIO                                                    | THESE DRAWINGS AND SPECIFICATIONS ARE THE PROPERTY OF EDAC INC., AND SHALL NOT BE REPRODUCED, OR COPIED OR USED AS THE BASIS FOR THE MANUFACTURE OR SALE OF APPARATUS WITHOUT WRITTEN PERMISSION. | SCALE: NTS                | SHEET            | 2 <b>OF</b> 2 |
|                                                                     |                                                                                                                                                                                                   | DRAWING NUMBER            | •                | ISSUE         |
| YOUR CONNECTION TO QUALITY & SERVICE                                |                                                                                                                                                                                                   | 837 Assembly              |                  | 1             |