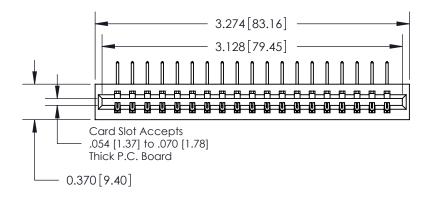

## **Contact Detail**

558-90 Degree Bend (Code 541 Contacts)

.156 [3.96] Contact Spacing x .200 [5.08] Row Spacing

THIS IS A C.A.D. GENERATED DRAWING DO NOT MAKE MANUAL REVISIONS TO MASTER.

ISSUE NUMBER

ORIGINAL

**See Accompanying Page for:** 

**Contact Bend Details** 

837/887 Series High Temp Card Edge Connector Part Number: 837-019-558-101

**EDAC INC** TORONTO, ONTARIO CANADA

THESE DRAWINGS AND SPECIFICATIONS ARE THE PROPERTY OF EDAC INC.,AND SHALL NOT BE REPRODUCED, OR COPIED OR USED AS THE BASIS FOR THE MANUFACTURE OR SALE OF APPARATUS WITHOUT WRITTEN PERMISSION.