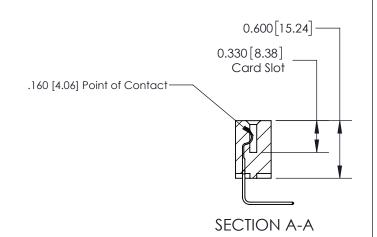

## **Contact Detail**

558-90 Degree Bend (Code 541 Contacts)

.156 [3.96] Contact Spacing x .200 [5.08] Row Spacing

THIS IS A C.A.D. GENERATED DRAWING DO NOT MAKE MANUAL REVISIONS TO MASTER.

ISSUE NUMBER

ORIGINAL

ISSUE NUMBER

ORIGINAL

1

| 837/887 Series High Temp Card Edge Connector<br>Contact Bend Detail |                                                                                                                                     | ACAD REFERENCE NO. | 837 ENG MASTER   |               |
|---------------------------------------------------------------------|-------------------------------------------------------------------------------------------------------------------------------------|--------------------|------------------|---------------|
|                                                                     |                                                                                                                                     | DRAWN: J.LEE       | DATE: OCT. 06/09 |               |
|                                                                     |                                                                                                                                     | CHECKED:           | DATE:            |               |
| EDAC INC                                                            | THESE DRAWINGS AND SPECIFICATIONS ARE THE PROPERTY OF EDAC INC.,AND SHALL NOT BE REPRODUCED, OR COPIED OR USED AS THE BASIS FOR THE | SCALE: NTS         | SHEET            | 2 <b>OF</b> 2 |
| TORONTO, ONTARIO CANADA                                             |                                                                                                                                     | DRAWING NUMBER     | •                | ISSUE         |
| YOUR CONNECTION TO QUALITY & SERVICE                                | MANUFACTURE OR SALE OF APPARATUS WITHOUT WRITTEN PERMISSION.                                                                        | 837 Assembly       |                  | 1             |