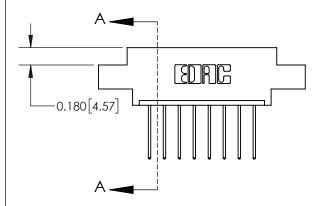

**SECTION A-A** 

ISSUE NUMBER

ORIGINAL

1

| 837/887 Series High Temp Card Edge Connector<br>Contact Bend Detail |                                                                                                                                     | ACAD REFERENCE NO. | 837 ENG MASTER   |               |
|---------------------------------------------------------------------|-------------------------------------------------------------------------------------------------------------------------------------|--------------------|------------------|---------------|
|                                                                     |                                                                                                                                     | DRAWN: J.LEE       | DATE: OCT. 06/09 |               |
|                                                                     |                                                                                                                                     | CHECKED:           | DATE:            |               |
| EDAC INC                                                            | THESE DRAWINGS AND SPECIFICATIONS ARE THE PROPERTY OF EDAC INC.,AND SHALL NOT BE REPRODUCED, OR COPIED OR USED AS THE BASIS FOR THE | SCALE: NTS         | SHEET            | 2 <b>OF</b> 2 |
| TORONTO, ONTARIO CANADA                                             |                                                                                                                                     | DRAWING NUMBER     | •                | ISSUE         |
| YOUR CONNECTION TO QUALITY & SERVICE                                | MANUFACTURE OR SALE OF APPARATUS WITHOUT WRITTEN PERMISSION.                                                                        | 837 Assembly       |                  | 1             |