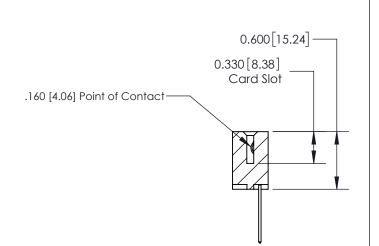

## **Contact Detail**

540-Wire Wrap .025 Sq.(0.64 Sq.) - Tail LG=.560(14.22) .156 [3.96] Contact Spacing x .200 [5.08] Row Spacing

**See Accompanying Page for:** 

**Contact Bend Details** 

THIS IS A C.A.D. GENERATED DRAWING DO NOT MAKE MANUAL REVISIONS TO MASTER.

**SECTION A-A** 

ISSUE NUMBER

ORIGINAL

1

| 837/887 Series High Temp Card Edge Connector<br>Contact Bend Detail |                                                                                                                                     | ACAD REFERENCE NO. | 837 ENG MASTER   |               |
|---------------------------------------------------------------------|-------------------------------------------------------------------------------------------------------------------------------------|--------------------|------------------|---------------|
|                                                                     |                                                                                                                                     | DRAWN: J.LEE       | DATE: OCT. 06/09 |               |
|                                                                     |                                                                                                                                     | CHECKED:           | DATE:            |               |
| EDAC INC                                                            | THESE DRAWINGS AND SPECIFICATIONS ARE THE PROPERTY OF EDAC INC.,AND SHALL NOT BE REPRODUCED, OR COPIED OR USED AS THE BASIS FOR THE | SCALE: NTS         | SHEET            | 2 <b>OF</b> 2 |
| TORONTO, ONTARIO CANADA                                             |                                                                                                                                     | DRAWING NUMBER     | •                | ISSUE         |
| YOUR CONNECTION TO QUALITY & SERVICE                                | MANUFACTURE OR SALE OF APPARATUS WITHOUT WRITTEN PERMISSION.                                                                        | 837 Assembly       |                  | 1             |