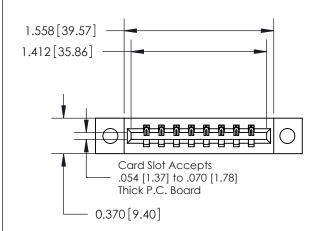

**Mounting Option** 

04-.156 (3.96) Dia. Mounting Holes

## **Contact Detail**

540-Wire Wrap .025 Sq.(0.64 Sq.) - Tail LG=.560(14.22) .156 [3.96] Contact Spacing x .200 [5.08] Row Spacing





**See Accompanying Page for:** 

**Contact Bend Details** 

THIS IS A C.A.D. GENERATED DRAWING DO NOT MAKE MANUAL REVISIONS TO MASTER.



ISSUE NUMBER

ORIGINAL



837/887 Series High Temp Card Edge Connector Part Number: 837-008-540-604



**EDAC INC** TORONTO, ONTARIO CANADA

THESE DRAWINGS AND SPECIFICATIONS ARE THE PROPERTY OF EDAC INC.,AND SHALL NOT BE REPRODUCED, OR COPIED OR USED AS THE BASIS FOR THE MANUFACTURE OR SALE OF APPARATUS WITHOUT WRITTEN PERMISSION.

| ACAD REFERENCE NO. 837 ENG MA |                  |  |  |
|-------------------------------|------------------|--|--|
| DRAWN: J.LEE                  | DATE: OCT. 06/09 |  |  |
| CHECKED:                      | DATE:            |  |  |
| SCALE: NTS                    | SHEET 1 OF 2     |  |  |
| DRAWING NUMBER