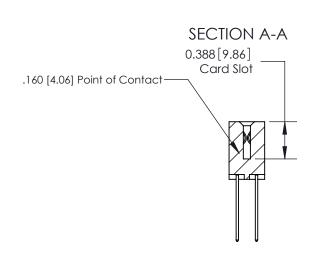

833 Assembly

ORIGINAL (1)

ORIGINAL

| 833 Series High Temp Card Edge Connector<br>Contact Bend Detail |                                                                                                                                                                                                   | ACAD REFERENCE NO. | 833 ENG MASTER   |               |
|-----------------------------------------------------------------|---------------------------------------------------------------------------------------------------------------------------------------------------------------------------------------------------|--------------------|------------------|---------------|
|                                                                 |                                                                                                                                                                                                   | DRAWN: J.LEE       | DATE: OCT. 14/09 |               |
|                                                                 |                                                                                                                                                                                                   | CHECKED: DATE:     |                  |               |
| TORONTO, ONTARIO GANADA                                         | THESE DRAWINGS AND SPECIFICATIONS ARE THE PROPERTY OF EDAC INC., AND SHALL NOT BE REPRODUCED, OR COPIED OR USED AS THE BASIS FOR THE MANUFACTURE OR SALE OF APPARATUS WITHOUT WRITTEN PERMISSION. | SCALE: NTS         | SHEET 2          | 2 <b>OF</b> 3 |
|                                                                 |                                                                                                                                                                                                   | DRAWING NUMBER     |                  | ISSUE         |
|                                                                 |                                                                                                                                                                                                   | 833 Assembly       |                  | 1             |