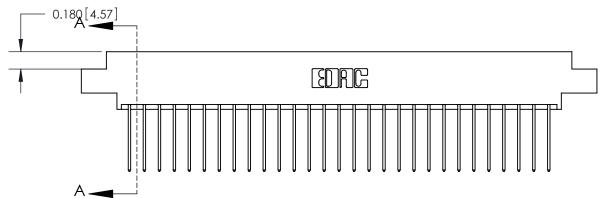

833 Assembly

ORIGINAL (1)

ORIGINAL

| 833 Series High Temp Card Edge Connector<br>Contact Bend Detail |                                                                                                                                                                                                   | ACAD REFERENCE NO. | 833 ENG MASTER   |               |
|-----------------------------------------------------------------|---------------------------------------------------------------------------------------------------------------------------------------------------------------------------------------------------|--------------------|------------------|---------------|
|                                                                 |                                                                                                                                                                                                   | DRAWN: J.LEE       | DATE: OCT. 14/09 |               |
|                                                                 |                                                                                                                                                                                                   | CHECKED: DATE:     |                  |               |
| TORONTO, ONTARIO GANADA                                         | THESE DRAWINGS AND SPECIFICATIONS ARE THE PROPERTY OF EDAC INC., AND SHALL NOT BE REPRODUCED, OR COPIED OR USED AS THE BASIS FOR THE MANUFACTURE OR SALE OF APPARATUS WITHOUT WRITTEN PERMISSION. | SCALE: NTS         | SHEET 2          | 2 <b>OF</b> 3 |
|                                                                 |                                                                                                                                                                                                   | DRAWING NUMBER     |                  | ISSUE         |
|                                                                 |                                                                                                                                                                                                   | 833 Assembly       |                  | 1             |