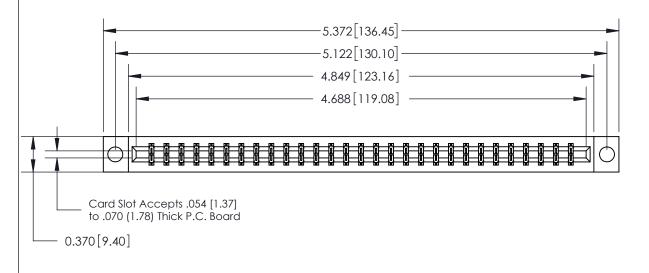

## **See Accompanying Page for:**

- **Bend Detail**
- **Mounting Options**

833 Series High Temp Card Edge Connector Part Number: 833-058-542-804

YOUR CONNECTION TO QUALITY & SERVICE

**EDAC INC** TORONTO, ONTARIO CANADA

THESE DRAWINGS AND SPECIFICATIONS ARE THE PROPERTY OF EDAC INC.,AND SHALL NOT BE REPRODUCED, OR COPIED OR USED AS THE BASIS FOR THE MANUFACTURE OR SALE OF APPARATUS WITHOUT WRITTEN PERMISSION.

| ACAD REFERENCE NO. | 833 ENG MASTER   |  |  |
|--------------------|------------------|--|--|
| DRAWN: J.LEE       | DATE: OCT. 14/09 |  |  |
| CHECKED:           | DATE:            |  |  |
| SCALE: NTS         | SHEET 1 OF 3     |  |  |
| DRAWING NUMBER     | ISSUE            |  |  |