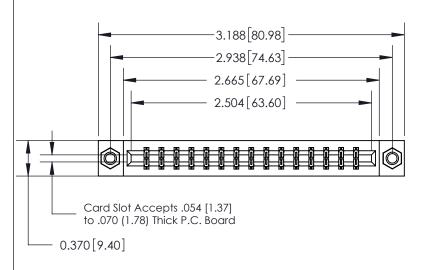

## **Contact Detail**

555-Extender Board Bend (Code 500 Contacts)

.156 [3.96] Contact Spacing x .200 [5.08] Row Spacing

833 Series High Temp Card Edge Connector Part Number: 833-030-555-807

YOUR CONNECTION TO QUALITY & SERVICE

| ACAD REFERENCE NO. | 833 ENG MASTER   |               |  |
|--------------------|------------------|---------------|--|
| DRAWN: J.LEE       | DATE: OCT. 14/09 |               |  |
| CHECKED:           | DATE:            |               |  |
| SCALE: NTS         | SHEET            | 1 <b>OF</b> 3 |  |
| DRAWING NUMBER     |                  | ISSUE         |  |
| 833 Assembly       |                  | 1             |  |

ORIGINAL

THIS IS A C.A.D. GENERATED DRAWING DO NOT MAKE MANUAL REVISIONS TO MASTER.

| .160 [4.06] Point of Contact— | SECTION A-A<br>0.388 [9.86]<br>Card Slot |
|-------------------------------|------------------------------------------|
|                               |                                          |