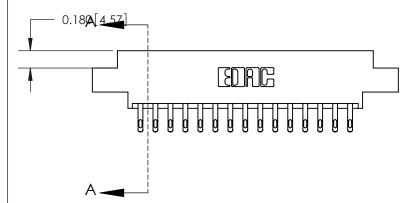

| See | Accon | npanyin | g Page for: |
|-----|-------|---------|-------------|
|     |       |         |             |

- **Bend Detail**
- **Mounting Options**

ORIGINAL (1)

ORIGINAL

| 833 Series High Temp Card Edge Connector<br>Contact Bend Detail |                                                                                                                                                                 | ACAD REFERENCE NO. | 833 ENC          | MASTER        |
|-----------------------------------------------------------------|-----------------------------------------------------------------------------------------------------------------------------------------------------------------|--------------------|------------------|---------------|
|                                                                 |                                                                                                                                                                 | DRAWN: J.LEE       | DATE: OCT. 14/09 |               |
|                                                                 |                                                                                                                                                                 | CHECKED:           | DATE:            |               |
| EDAC INC                                                        | THESE DRAWINGS AND SPECIFICATIONS                                                                                                                               | SCALE: NTS         | SHEET 2          | 2 <b>OF</b> 3 |
| TORONTO, ONTARIO CANADA YOUR CONNECTION TO QUALITY & SERVICE    | ARE THE PROPERTY OF EDAC INC., AND SHALL NOT BE REPRODUCED, OR COPIED OR USED AS THE BASIS FOR THE MANUFACTURE OR SALE OF APPARATUS WITHOUT WRITTEN PERMISSION. | DRAWING NUMBER     |                  | ISSUE         |
|                                                                 |                                                                                                                                                                 | 833 Assembly       |                  | 1             |

THIS IS A C.A.D. GENERATED DRAWING DO NOT MAKE MANUAL REVISIONS TO MASTER.

ORIGINAL (1)

| 833 Series High Temp Card Edge Connector Mounting Options |                                                                                                        | ACAD REFERENCE NO.  DRAWN: J.LEE | DATE: O | MASTER<br>CT. 14/09 |
|-----------------------------------------------------------|--------------------------------------------------------------------------------------------------------|----------------------------------|---------|---------------------|
| EDAC INC                                                  | THESE DRAWINGS AND SPECIFICATIONS                                                                      | CHECKED:<br>SCALE: NTS           | DATE:   | 3 OF 3              |
| TORONTO, ONTARIO CANADA                                   | ARE THE PROPERTY OF EDAC INC.,AND<br>SHALL NOT BE REPRODUCED,OR COPIED<br>OR USED AS THE BASIS FOR THE | DRAWING NUMBER                   |         | ISSUE               |
| YOUR CONNECTION TO QUALITY & SERVICE                      | MANUFACTURE OR SALE OF APPARATUS WITHOUT WRITTEN PERMISSION.                                           | 833 Assembly                     |         | 1                   |