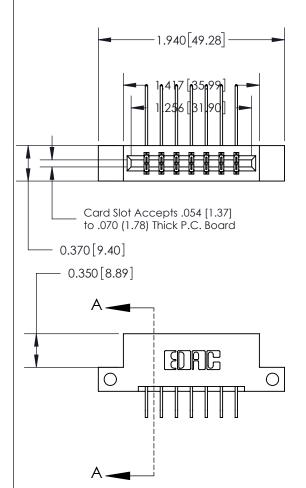

ACAD REFERENCE NO.

833 Series High Temp Card Edge Connector Part Number: 833-014-558-212

**EDAC INC** TORONTO, ONTARIO CANADA

THESE DRAWINGS AND SPECIFICATIONS ARE THE PROPERTY OF EDAC INC.,AND SHALL NOT BE REPRODUCED,OR COPIED OR USED AS THE BASIS FOR THE MANUFACTURE OR SALE OF APPARATUS WITHOUT WRITTEN PERMISSION.

| DRAWN: J.LEE   | DATE: O | CT. 14/09     |  |
|----------------|---------|---------------|--|
| CHECKED:       | DATE:   |               |  |
| SCALE: NTS     | SHEET   | 1 <b>OF</b> 3 |  |
| DRAWING NUMBER |         | ISSUE         |  |
| 833 Assembly   |         | 1             |  |