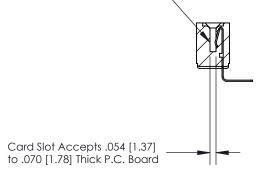

## **Contact Detail**

90 Degree Bend (Code 527 Contacts)

.156 [3.96] Contact Spacing x .200 [5.08] Row Spacing

**SECTION A-A** 

.095 [2.41] Point of Contact (Measured from bottom of Card Slot)

**See Accompanying Page for:** 