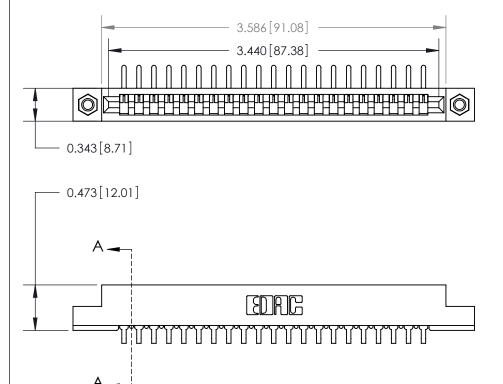

**Mounting Option** 

M3-0.5 Metric Threaded Inserts

## **Contact Detail**

90 Degree Bend (Code 527 Contacts)

.156 [3.96] Contact Spacing x .200 [5.08] Row Spacing

**SECTION A-A** 

.095 [2.41] Point of Contact (Measured from bottom of Card Slot)

**See Accompanying Page for:** 

**Contact Bend Details** 

807/857 Series High Temp Card Edge Connector Part Number: 807-021-459-107

YOUR CONNECTION TO QUALITY & SERVICE

| ACAD REFERENCE NO. 807 ENG MASTER |                  |
|-----------------------------------|------------------|
| DRAWN: J.LEE                      | DATE: AUG. 11/09 |
| CHECKED:                          | DATE:            |
| SCALE: NTS                        | SHEET 1 OF 2     |
| DRAWING NUMBER                    | ISSUE            |