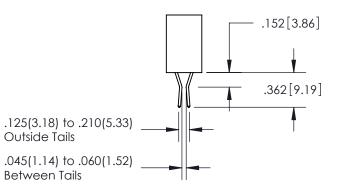

ISSUE NUMBER

ORIGINAL

1

**Contact Code 558** 

**Contact Code 559** 

**Contact Code 560** 

| 345/395 SERIES CARD EDGE CONNECTOR          |
|---------------------------------------------|
| CONTACT CODE 555,556,558,559,560 DIMENSIONS |

Outside Tails

Between Tails

| ACAD REFERENCE NO.  | 345-ENG-MASTER   |
|---------------------|------------------|
| DRAWN: R.STA.MONICA | DATE:MAY.16/2017 |
| CHECKED:            | DATE:            |
| SCALE: 1:1          | SHEET 2 OF 2     |
| DRAWING NUMBER      | ISSUE            |
| 345-ENG-MASTER      | 1                |