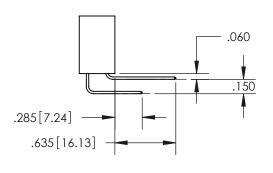

ISSUE NUMBER

ORIGINAL

1

**Contact Code 558** 

**Contact Code 559** 

**Contact Code 560** 

| 345/395 SERIES CARD EDGE CONNECTOR          |
|---------------------------------------------|
| CONTACT CODE 555,556,558,559,560 DIMENSIONS |