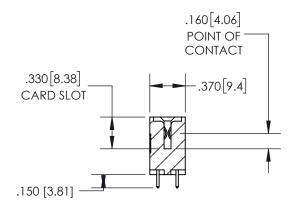

**─**1.335[33.91] **─►** 1.075 [27.31] "D" -.760[19.3] .600 [15.24] -2x Ø.156[3.96] CARD SLOT ACCEPTS -.054" [1.37] TO .070"[1.78] 600 [15.24] THICK PCB

THIS IS A C.A.D. GENERATED DRAWING DO NOT MAKE MANUAL REVISIONS TO MASTER.

ISSUE NUMBER ORIGINAL 1

**Contact Dimensions:** 521-P.C. Tail .025 Sq.(0.64 Sq.) - Tail LG=.150(3.81) .100 (2.54) Contact Spacing x .200 (5.08) Row Spacing

INSULATOR MATERIAL: THERMOPLASTIC PBT, UL 94V-0 CONTACT MATERIAL; COPPER TIN ALLOY CONTACT PLATING: GOLD ON THE MATING AREA, TIN PLATING ON THE CONTACT TAILS, NICKEL UNDERPLATE

SECTION A-A

345/395 SERIES CARD EDGE CONNECTOR PART NUMBER: 395-010-521-204

**EDAC INC** TORONTO, ONTARIO CANADA

THESE DRAWINGS AND SPECIFICATIONS ARE THE PROPERTY OF EDAC INC.,AND SHALL NOT BE REPRODUCED, OR COPIED OR USED AS THE BASIS FOR THE MANUFACTURE OR SALE OF APPARATUS WITHOUT WRITTEN PERMISSION.