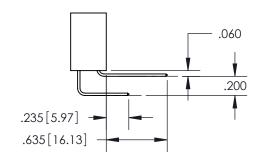

ISSUE NUMBER

ORIGINAL

1

**Contact Code 558** 

**Contact Code 559** 

**Contact Code 560** 

| 345/395 SERIES CARD EDGE CONNECTOR          |
|---------------------------------------------|
| CONTACT CODE 555,556,558,559,560 DIMENSIONS |