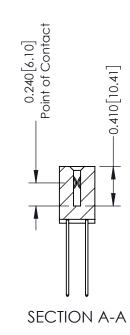

**Mounting Option** 07-M3-0.5 Metric Threaded Inserts **Contact Detail** 

541-Wire Wrap .025 Sq.(0.64 Sq.) - Tail LG=.760(19.30) .100 [2.54] Contact Spacing x .200 [5.08] Row Spacing

**See Accompanying Pages for:** 

THIS IS A C.A.D. GENERATED DRAWING DO NOT MAKE MANUAL REVISIONS TO MASTER. ISSUE NUMBER

ORIGINAL

1

| 342 / 392 Series Card Edge Connector<br>Contact Bend Detail |                                                                                                                                                                                                  | ACAD REFERENCE NO. 342 ENG MASTER |             |                  |        |
|-------------------------------------------------------------|--------------------------------------------------------------------------------------------------------------------------------------------------------------------------------------------------|-----------------------------------|-------------|------------------|--------|
|                                                             |                                                                                                                                                                                                  | DRAWN:                            | J.LEE       | DATE: OCT. 06/09 |        |
|                                                             |                                                                                                                                                                                                  | CHECKED:                          |             | DATE:            |        |
| TORONTO, ONTARIO                                            | THESE DRAWINGS AND SPECIFICATIONS ARE THE PROPERTY OF EDAC INC. AND SHALL NOT BE REPRODUCED, OR COPIED OR USED AS THE BASIS FOR THE MANUFACTURE OR SALE OF APPARATUS WITHOUT WRITTEN PERMISSION. | SCALE:                            | NTS         | SHEET :          | 2 OF 3 |
|                                                             |                                                                                                                                                                                                  | DRAWING                           | NUMBER      |                  | ISSUE  |
| YOUR CONNECTION TO QUALITY & SERVICE                        |                                                                                                                                                                                                  | 3                                 | 42 Assembly |                  | 1      |