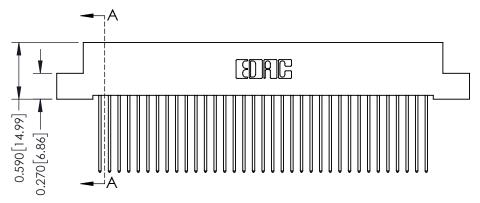

THIS IS A C.A.D. GENERATED DRAWING DO NOT MAKE MANUAL REVISIONS TO MASTER

ISSUE NUMBER

ORIGINAL

1

| 342 / 392 Card Edge Connector<br>Mounting Options |                                                                                                                                                                                               | ACAD REFERENCE NO. 342 ENG MASTER |                         |        |  |  |
|---------------------------------------------------|-----------------------------------------------------------------------------------------------------------------------------------------------------------------------------------------------|-----------------------------------|-------------------------|--------|--|--|
|                                                   |                                                                                                                                                                                               | DRAWN: J.LEE                      | DATE: <b>OCT. 06/09</b> |        |  |  |
|                                                   |                                                                                                                                                                                               | CHECKED:                          | DATE:                   |        |  |  |
| TORONTO, ONTARIO                                  | THESE DRAWINGS AND SPECIFICATIONS ARE THE PROPERTY OF EDAC INCAND SHALL NOT BE REPRODUCED,OR COPIED OR USED AS THE BASIS FOR THE MANUFACTURE OR SALE OF APPARATUS WITHOUT WRITTEN PERMISSION. | SCALE: NTS                        | SHEET :                 | 3 OF 3 |  |  |
|                                                   |                                                                                                                                                                                               | DRAWING NUMBER                    | •                       | ISSUE  |  |  |
| YOUR CONNECTION TO QUALITY & SERVICE              |                                                                                                                                                                                               | 342 Assembly                      |                         | 1      |  |  |