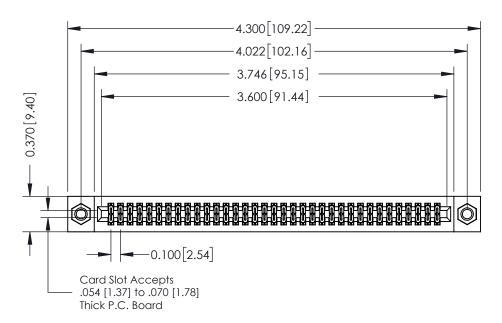

- **Contact Bend Details**
- **Mounting Options**

342 / 392 Card Edge Connector Part Number: 392-070-541-207

YOUR CONNECTION TO QUALITY & SERVICE

342 ENG MASTER J.LEE DATE: OCT. 06/09 SHEET 1 OF 3

342 Assembly

THIS IS A C.A.D. GENERATED DRAWING DO NOT MAKE MANUAL REVISIONS TO MASTER. ISSUE NUMBER

ORIGINAL

1

| 342 / 392 Series Card Edge Connector<br>Contact Bend Detail |                                                                                                                                                                                                  | ACAD REFERENCE NO. 342 ENG MASTER |             |                  |        |
|-------------------------------------------------------------|--------------------------------------------------------------------------------------------------------------------------------------------------------------------------------------------------|-----------------------------------|-------------|------------------|--------|
|                                                             |                                                                                                                                                                                                  | DRAWN:                            | J.LEE       | DATE: OCT. 06/09 |        |
|                                                             |                                                                                                                                                                                                  | CHECKED:                          |             | DATE:            |        |
| TORONTO, ONTARIO                                            | THESE DRAWINGS AND SPECIFICATIONS ARE THE PROPERTY OF EDAC INC. AND SHALL NOT BE REPRODUCED, OR COPIED OR USED AS THE BASIS FOR THE MANUFACTURE OR SALE OF APPARATUS WITHOUT WRITTEN PERMISSION. | SCALE:                            | NTS         | SHEET :          | 2 OF 3 |
|                                                             |                                                                                                                                                                                                  | DRAWING                           | NUMBER      |                  | ISSUE  |
| YOUR CONNECTION TO QUALITY & SERVICE                        |                                                                                                                                                                                                  | 3                                 | 42 Assembly |                  | 1      |