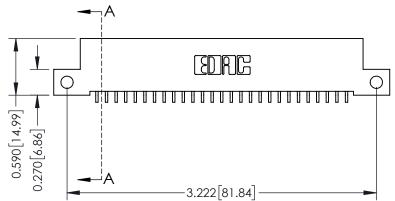

**Mounting Option** 

12-.128 (3.25) Dia. Side Mounting Holes

**Contact Detail** 

559-90 Degree Bend (Code 541 Contacts) .100 [2.54] Contact Spacing x .200 [5.08] Row Spacing

0.410[10.41] **SECTION A-A** 

**See Accompanying Pages for:** 

- **Contact Bend Details**
- **Mounting Options**

342 / 392 Card Edge Connector Part Number: 392-027-559-112

YOUR CONNECTION TO QUALITY & SERVICE

342 ENG MASTER J.LEE DATE: OCT. 06/09 SHEET 1 OF 3

342 Assembly