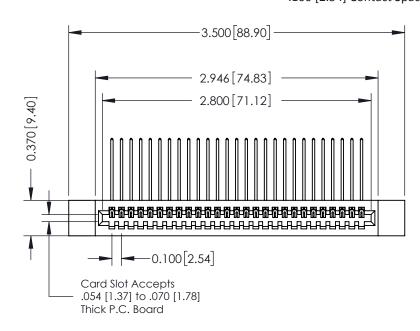

- **Contact Bend Details**
- **Mounting Options**

342 / 392 Card Edge Connector Part Number: 392-027-559-112

YOUR CONNECTION TO QUALITY & SERVICE

342 ENG MASTER J.LEE DATE: OCT. 06/09 SHEET 1 OF 3

342 Assembly