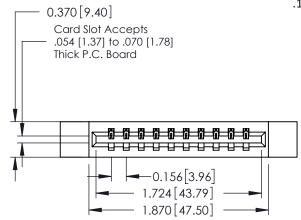

## **See Accompanying Pages for:**

- **Contact Bend Details**
- **Mounting Options**

| 337 / 387 Series Card Edge Connector |
|--------------------------------------|
| Part Number: 387-010-542-112         |