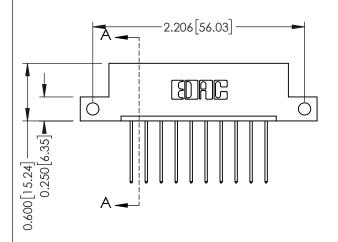

**Mounting Option** 

12-.128 (3.25) Dia. Side Mounting Holes

**Contact Detail** 

542-Wire Wrap .025 Sq.(0.64 Sq.) - Tail LG=.645(16.38) .156 [3.96] Contact Spacing x .200 [5.08] Row Spacing

THIS IS A C.A.D. GENERATED DRAWING DO NOT MAKE MANUAL REVISIONS TO MASTER.