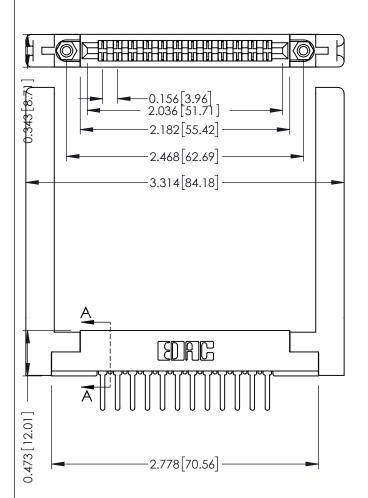

**Mounting Option** .468 (11.89) Offset Card Guides **Contact Detail** 

PC Tail .046x.013(1.17x0.33) - Tail LG=.358(9.09) .156 [3.96] Contact Spacing x .200 [5.08] Row Spacing

307 / 357 Card Edge Connector Part Number: 357-024-422-258

## **See Accompanying Pages for:**

**Contact Bend Details** 

**Mounting Options** 

.095 [2.41] Point of Contact (FROM BTM OF SLOT)

Card Slot Accepts .054 [1.37] to .070 [1.78] Thick P.C. Board