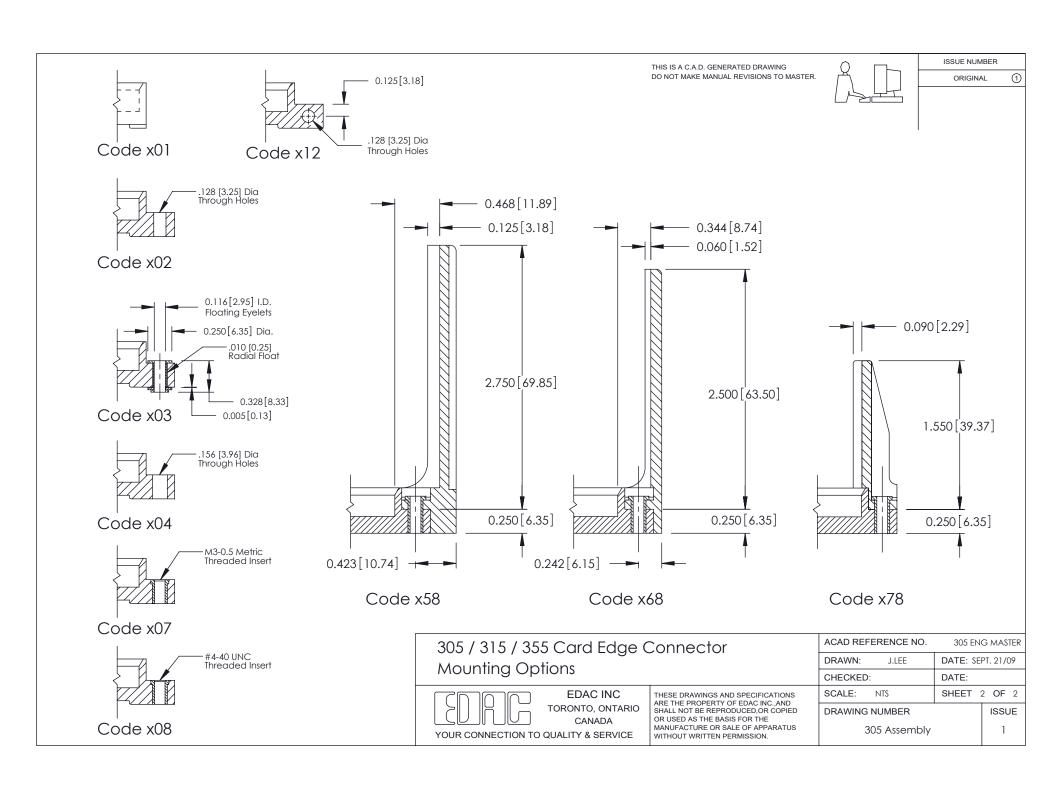

| Mounting Option 12128 (3:25) Dia. Side Mounting Holes 556-Extender Board Ben. 156 [3.96] Contact Space |                                                                     | Contact Detail 556-Extender Board Bend (Code 520 Contacts) .156 [3.96] Contact Spacing x .140 [3.56] Row Spacing |                                             | THIS IS A C.A.D. GENERATED DRAWING<br>DO NOT MAKE MANUAL REVISIONS TO MASTER.                                                                                                                    |                                          | ISSUE NUM<br>ORIGINA |             |
|--------------------------------------------------------------------------------------------------------|---------------------------------------------------------------------|------------------------------------------------------------------------------------------------------------------|---------------------------------------------|--------------------------------------------------------------------------------------------------------------------------------------------------------------------------------------------------|------------------------------------------|----------------------|-------------|
|                                                                                                        | Card Slot Accepts<br>.054 (1.37) to .070 (1.78)<br>Thick P.C. Board |                                                                                                                  |                                             |                                                                                                                                                                                                  |                                          |                      |             |
| <b>* * * * * * * * * *</b>                                                                             | 0.156[3.96]                                                         |                                                                                                                  |                                             |                                                                                                                                                                                                  |                                          |                      |             |
|                                                                                                        |                                                                     | 6.248[158.70] — 6.394[162.41] — 6.680[169.67] —                                                                  |                                             |                                                                                                                                                                                                  |                                          |                      |             |
|                                                                                                        |                                                                     |                                                                                                                  |                                             |                                                                                                                                                                                                  |                                          | Slot                 |             |
|                                                                                                        | Ą                                                                   |                                                                                                                  |                                             |                                                                                                                                                                                                  | 0.295[7                                  | Card Slot            |             |
| 8                                                                                                      |                                                                     |                                                                                                                  |                                             |                                                                                                                                                                                                  | <u> </u>                                 | 0.090 [2.2           | SECTION A-A |
| 0.460[11.68]                                                                                           |                                                                     |                                                                                                                  | <b>−6.990</b> [177.55] <b>→</b>             |                                                                                                                                                                                                  |                                          |                      | Contact     |
| 0                                                                                                      | 305 / 315 / 355 Card Edge Connector<br>Part Number: 355-078-556-212 |                                                                                                                  |                                             | ACAD REFERENCE NO. 305 ENG MASTE  DRAWN: J.LEE DATE: SEPT. 21/09  CHECKED: DATE:                                                                                                                 |                                          |                      |             |
| See Accompanying Page for:  Mounting Options                                                           |                                                                     | TORON                                                                                                            | AC INC<br>TO, ONTARIO<br>ANADA<br>& SERVICE | THESE DRAWINGS AND SPECIFICATIONS ARE THE PROPERTY OF EDAC INC.,AND SHALL NOT BE REPRODUCED, OR COPIED OR USED AS THE BASIS FOR THE MANUFACTURE OR SALE OF APPARATUS WITHOUT WRITTEN PERMISSION. | SCALE: NTS  DRAWING NUMBER  305 Assembly | SHEET                | I OF 2      |