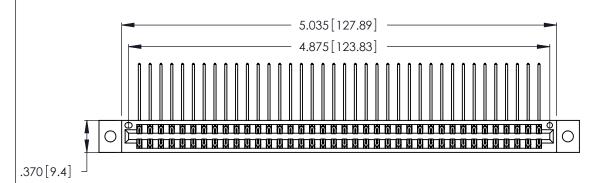

Contact Dimensions:
558-90 Degree Bend (Code 541 Contacts)
See Sheet 2 for Contact Code 555, 556, 558, 559, 560 Dimensions

THIS IS A C.A.D. GENERATED DRAWING DO NOT MAKE MANUAL REVISIONS TO MASTER.

Card Slot Accepts .054 [1.37] to .070 [1.78] Thick P.C. Board .330 [8.38] Card Slot .160 [4.07] Point of Contact

- INSULATOR MATERIAL: THERMOPLASTIC POLYESTER, UL 94V-0 CONTACT MATERIAL; COPPER, NICKEL, TIN ALLOY CA-725
- CONTACT PLATING: GOLD ON THE MATING AREA, TIN-LEAD ON THE CONTACT TAILS, NICKEL UNDERPLATE

| 346/396 SERIES CARD EDGE CONNECTOR |
|------------------------------------|
| PART NUMBER: 346-076-558-802       |