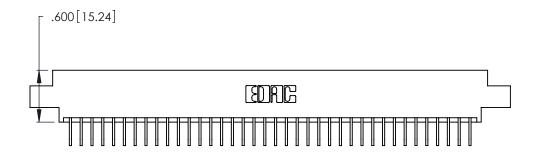

Contact Dimensions:
558-90 Degree Bend (Code 541 Contacts)
See Sheet 2 for Contact Code 555, 556, 558, 559, 560 Dimensions

THIS IS A C.A.D. GENERATED DRAWING DO NOT MAKE MANUAL REVISIONS TO MASTER.

Card Slot Accepts .054 [1.37] to .070 [1.78] Thick P.C. Board .330 [8.38] Card Slot .160 [4.07] Point of Contact

- INSULATOR MATERIAL: THERMOPLASTIC POLYESTER, UL 94V-0 CONTACT MATERIAL; COPPER, NICKEL, TIN ALLOY CA-725
- CONTACT PLATING: GOLD ON THE MATING AREA, TIN-LEAD ON THE CONTACT TAILS, NICKEL UNDERPLATE

| 346/396 SERIES CARD EDGE CONNECTOR |
|------------------------------------|
| PART NUMBER: 346-076-558-802       |