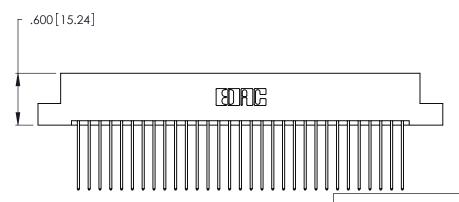

Card Slot Accepts .054 [1.37] to .070 [1.78] Thick P.C. Board .330 [8.38] Card Slot .160 [4.07] Point of Contact

- INSULATOR MATERIAL: THERMOPLASTIC POLYESTER, UL 94V-0 CONTACT MATERIAL; COPPER, NICKEL, TIN\_ALLOY CA-725
- CONTACT PLATING: GOLD ON THE MATING AREA, TIN-LEAD ON THE CONTACT TAILS, NICKEL UNDERPLATE

Contact Dimensions: 541-Wire Wrap .025 Sq. (0.64 Sq.) - Tail LG. =.750 (19.05) .125 (3.18) Contact Spacing x .250 (6.35) Row Spacing

.370 [9.4]

THIS IS A C.A.D. GENERATED DRAWING DO NOT MAKE MANUAL REVISIONS TO MASTER.