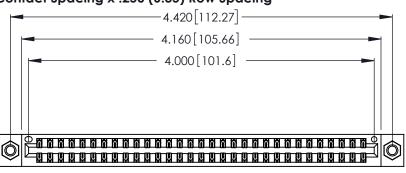

346/396 SERIES CARD EDGE CONNECTOR PART NUMBER: 346-062-541-207

**EDAC INC** TORONTO, ONTARIO CANADA

THESE DRAWINGS AND SPECIFICATIONS ARE THE PROPERTY OF EDAC INC.,AND SHALL NOT BE REPRODUCED, OR COPIED OR USED AS THE BASIS FOR THE MANUFACTURE OR SALE OF APPARATUS WITHOUT WRITTEN PERMISSION.

Contact Dimensions: 541-Wire Wrap .025 Sq. (0.64 Sq.) - Tail LG. =.750 (19.05) .125 (3.18) Contact Spacing x .250 (6.35) Row Spacing

.370 [9.4]

THIS IS A C.A.D. GENERATED DRAWING DO NOT MAKE MANUAL REVISIONS TO MASTER.