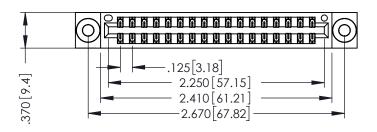

346/396 SERIES CARD EDGE CONNECTOR PART NUMBER: 346-034-555-203

YOUR CONNECTION TO QUALITY & SERVICE

**EDAC INC** TORONTO, ONTARIO CANADA

THESE DRAWINGS AND SPECIFICATIONS ARE THE PROPERTY OF EDAC INC.,AND SHALL NOT BE REPRODUCED, OR COPIED OR USED AS THE BASIS FOR THE MANUFACTURE OR SALE OF APPARATUS WITHOUT WRITTEN PERMISSION.

| ACAD REFERENCE NO. |       | 346-ENG-MASTER |           |
|--------------------|-------|----------------|-----------|
| DRAWN:             | J.LEE | DATE: AF       | PR. 22/09 |
| CHECKED:           |       | DATE:          |           |
| SCALE:             | 1:1   | SHEET          | OF 2      |
| DRAWING NUMBER     |       |                | ISSUE     |