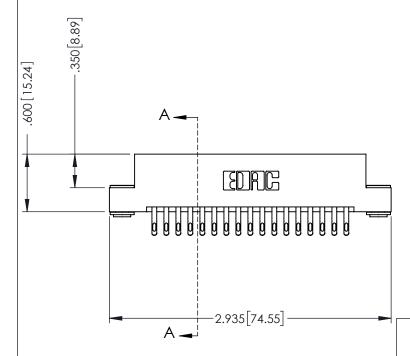

346-ENG-MASTER

SECTION A-A

ISSUE NUMBER ORIGINAL 1

## 346/396 SERIES CARD EDGE CONNECTOR CONTACT CODE 555,556,558,559,560 DIMENSIONS

YOUR CONNECTION TO QUALITY & SERVICE

**EDAC INC** TORONTO, ONTARIO CANADA

THESE DRAWINGS AND SPECIFICATIONS ARE THE PROPERTY OF EDAC INC.,AND SHALL NOT BE REPRODUCED, OR COPIED OR USED AS THE BASIS FOR THE MANUFACTURE OR SALE OF APPARATUS WITHOUT WRITTEN PERMISSION.

|  | ACAD REFERENCE NO. | 346-ENG-MASTER   |  |
|--|--------------------|------------------|--|
|  | DRAWN: J.LEE       | DATE: APR. 22/09 |  |
|  | CHECKED:           | DATE:            |  |
|  | SCALE: 1:1         | SHEET 2 OF 2     |  |
|  | DRAWING NUMBER     | ISSUE            |  |
|  | 346-ENG-MASTER     | 1                |  |