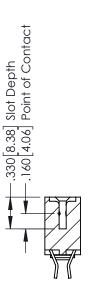

## **Contact Code 555**

## **Contact Code 556**

INSULATOR MATERIAL: THERMOPLASTIC POLYESTER, UL 94V-0 CONTACT MATERIAL; COPPER, NICKEL, TIN ALLOY CA-725 CONTACT PLATING: GOLD ON THE MATING AREA, TIN-LEAD

ON THE CONTACT TAILS, NICKEL UNDERPLATE