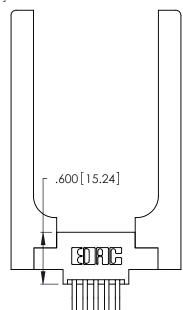

THIS IS A C.A.D. GENERATED DRAWING DO NOT MAKE MANUAL REVISIONS TO MASTER.

Contact Code 556

ISSUE NUMBER

ORIGINAL

1

**Contact Code 555** 

INSULATOR MATERIAL: THERMOPLASTIC POLYESTER, UL 94V-0 CONTACT MATERIAL; COPPER, NICKEL, TIN ALLOY CA-725 CONTACT PLATING: GOLD ON THE MATING AREA, TIN-LEAD ON THE CONTACT TAILS, NICKEL UNDERPLATE