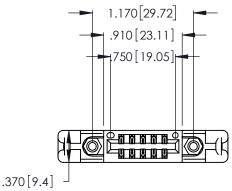

Contact Dimensions:
560-Extender Board Bend (Code 523 Contacts)
See Sheet 2 for Contact Code 555, 556, 558, 559, 560 Dimensions

INSULATOR MATERIAL: THERMOPLASTIC POLYESTER, UL 94V-0 CONTACT MATERIAL; COPPER, NICKEL, TIN ALLOY CA-725

CONTACT PLATING: GOLD ON THE MATING AREA, TIN-LEAD ON THE CONTACT TAILS, NICKEL UNDERPLATE

THIS IS A C.A.D. GENERATED DRAWING DO NOT MAKE MANUAL REVISIONS TO MASTER.

ISSUE NUMBER

1

ORIGINAL

346/396 SERIES CARD EDGE CONNECTOR PART NUMBER: 346-010-560-858