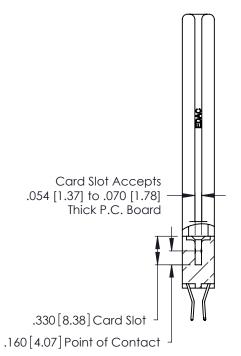

## 346/396 SERIES CARD EDGE CONNECTOR CONTACT CODE 555,556,558,559,560 DIMENSIONS

YOUR CONNECTION TO QUALITY & SERVICE

**EDAC INC** TORONTO, ONTARIO CANADA

THESE DRAWINGS AND SPECIFICATIONS ARE THE PROPERTY OF EDAC INC.,AND SHALL NOT BE REPRODUCED, OR COPIED OR USED AS THE BASIS FOR THE MANUFACTURE OR SALE OF APPARATUS WITHOUT WRITTEN PERMISSION.