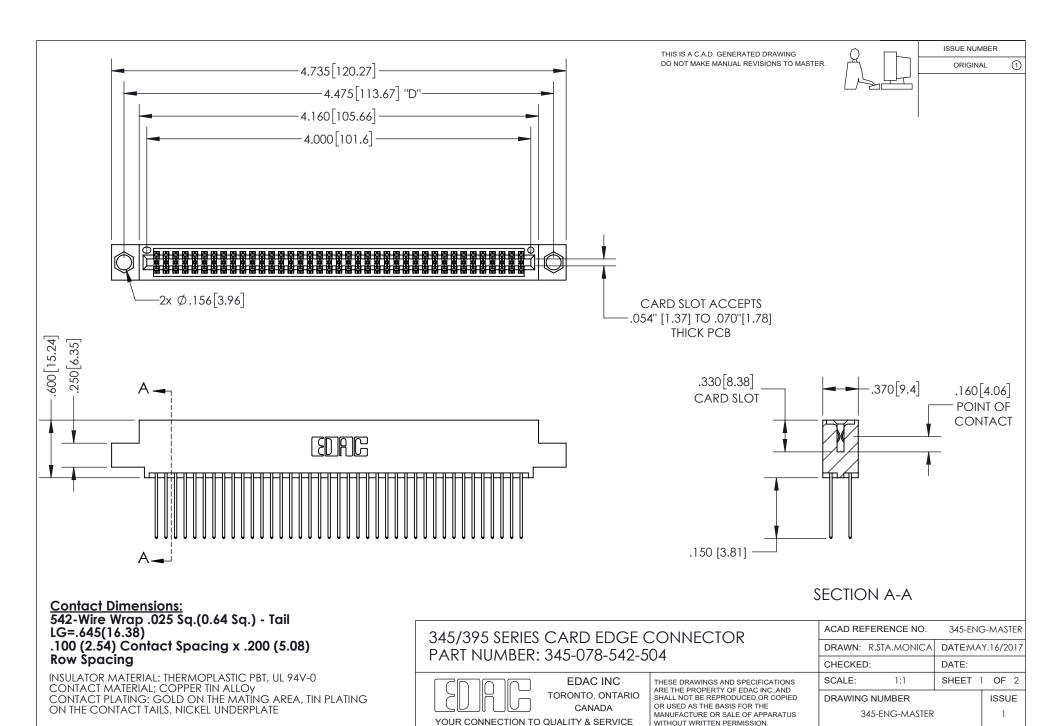

ISSUE NUMBER ORIGINAL

1

**Contact Code 558** 

**Contact Code 559** 

Contact Code 560

- INSULATOR MATERIAL: THERMOPLASTIC POLYESTER, UL 94V-0
- DAP MATERIAL AVAILABLE UPON REQUEST
- CONTACT MATERIAL; COPPER ALLOY