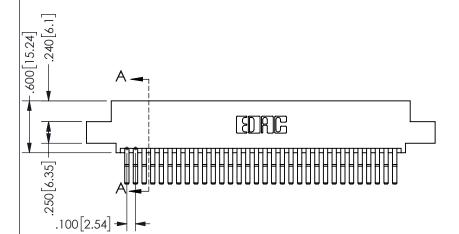

THIS IS A C.A.D. GENERATED DRAWING DO NOT MAKE MANUAL REVISIONS TO MASTER.

ISSUE NUMBER

1

ORIGINAL

.160 4.06 .330[8.38] POINT OF CARD SLOT CONTACT .370 9.4

<u>Contact Dimensions:</u>
560-Extender Board Bend (Code 523 Contacts)
See Sheet 2 for Contact Code 555, 556, 558, 559, 560 **Dimensions** 

ISSUE NUMBER ORIGINAL

1

**Contact Code 558** 

Contact Code 559

**Contact Code 560** 

INSULATOR MATERIAL: THERMOPLASTIC POLYESTER, UL 94V-0 DAP MATERIAL AVAILABLE UPON REQUEST

CONTACT MATERIAL; COPPER ALLOY

CONTACT PLATING: GOLD ON THE MATING AREA, TIN PLATING ON THE CONTACT TAILS, NICKEL UNDERPLATE

## 345/395 SERIES CARD EDGE CONNECTOR CONTACT CODE 555,556,558,559,560 DIMENSIONS

YOUR CONNECTION TO QUALITY & SERVICE

**EDAC INC** TORONTO, ONTARIO CANADA

THESE DRAWINGS AND SPECIFICATIONS ARE THE PROPERTY OF EDAC INC.,AND SHALL NOT BE REPRODUCED, OR COPIED OR USED AS THE BASIS FOR THE MANUFACTURE OR SALE OF APPARATUS WITHOUT WRITTEN PERMISSION.