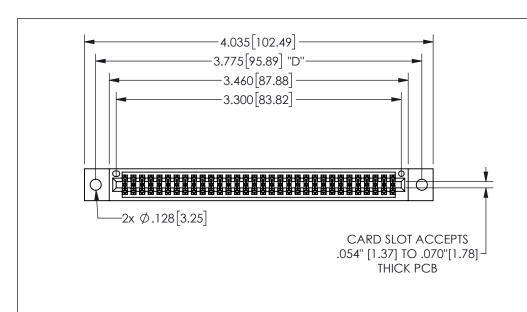

| 345/395 SERIES CARD EDGE CONNECTOR |
|------------------------------------|
| PART NUMBER: 345-064-560-502       |

YOUR CONNECTION TO QUALITY & SERVICE

**EDAC INC** TORONTO, ONTARIO CANADA

THESE DRAWINGS AND SPECIFICATIONS ARE THE PROPERTY OF EDAC INC.,AND SHALL NOT BE REPRODUCED,OR COPIED OR USED AS THE BASIS FOR THE MANUFACTURE OR SALE OF APPARATUS WITHOUT WRITTEN PERMISSION.