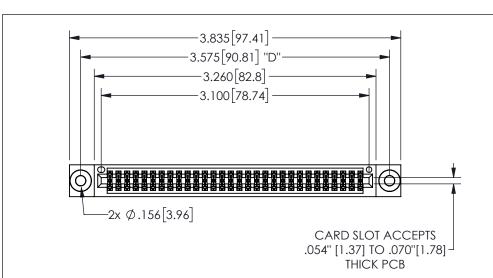

THIS IS A C.A.D. GENERATED DRAWING DO NOT MAKE MANUAL REVISIONS TO MASTER.

ISSUE NUMBER

ORIGINAL

1

.160 4.06 .330[8.38] POINT OF CARD SLOT CONTACT .370 9.4

## -.180[4.57] 600 15.24 .250[6.35] .100[2.54]

<u>Contact Dimensions:</u>
560-Extender Board Bend (Code 523 Contacts)
See Sheet 2 for Contact Code 555, 556, 558, 559, 560 **Dimensions** 

| 345/395 SERIES CARD EDGE CONNECTOR |
|------------------------------------|
| PART NUMBER: 345-060-560-803       |