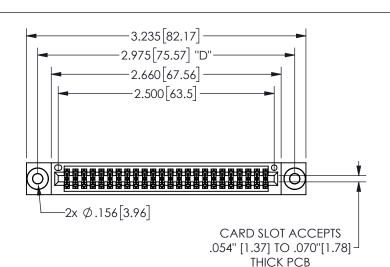

THIS IS A C.A.D. GENERATED DRAWING DO NOT MAKE MANUAL REVISIONS TO MASTER.

ISSUE NUMBER

ORIGINAL

.160 4.06 .330[8.38] POINT OF CARD SLOT CONTACT .370 9.4

345/395 SERIES CARD EDGE CONNECTOR PART NUMBER: 345-048-544-203

<u>Contact Dimensions:</u> 544-Wire Wrap .050x.025(1.27x0.64) - Tail LG=.750(19.05) .100 (2.54) Contact Spacing x .200 (5.08) Row Spacing

YOUR CONNECTION TO QUALITY & SERVICE

**EDAC INC** TORONTO, ONTARIO CANADA