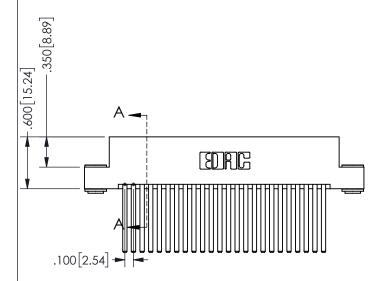

THIS IS A C.A.D. GENERATED DRAWING DO NOT MAKE MANUAL REVISIONS TO MASTER.

ISSUE NUMBER

ORIGINAL

.160 4.06 .330[8.38] POINT OF CARD SLOT CONTACT .370 9.4

345/395 SERIES CARD EDGE CONNECTOR PART NUMBER: 345-048-544-203

<u>Contact Dimensions:</u> 544-Wire Wrap .050x.025(1.27x0.64) - Tail LG=.750(19.05) .100 (2.54) Contact Spacing x .200 (5.08) Row Spacing

YOUR CONNECTION TO QUALITY & SERVICE

**EDAC INC** TORONTO, ONTARIO CANADA

SECTION A-A

ISSUE NUMBER ORIGINAL

1

**Contact Code 558** 

Contact Code 559

**Contact Code 560** 

INSULATOR MATERIAL: THERMOPLASTIC POLYESTER, UL 94V-0

DAP MATERIAL AVAILABLE UPON REQUEST