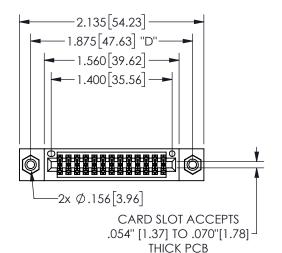

345/395 SERIES CARD EDGE CONNECTOR PART NUMBER: 345-026-542-808

YOUR CONNECTION TO QUALITY & SERVICE

**EDAC INC** TORONTO, ONTARIO CANADA

THESE DRAWINGS AND SPECIFICATIONS ARE THE PROPERTY OF EDAC INC.,AND SHALL NOT BE REPRODUCED, OR COPIED OR USED AS THE BASIS FOR THE MANUFACTURE OR SALE OF APPARATUS WITHOUT WRITTEN PERMISSION.

.160 4.06 .330[8.38] POINT OF CARD SLOT CONTACT .370 9.4