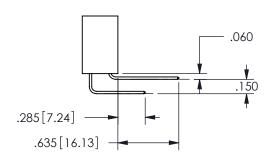

THIS IS A C.A.D. GENERATED DRAWING DO NOT MAKE MANUAL REVISIONS TO MASTER.

ISSUE NUMBER

ORIGINAL

1

<u>Contact Dimensions:</u>
542-Wire Wrap .025 Sq.(0.64 Sq.) - Tail LG=.645(16.38)
.100 (2.54) Contact Spacing x .200 (5.08) Row Spacing