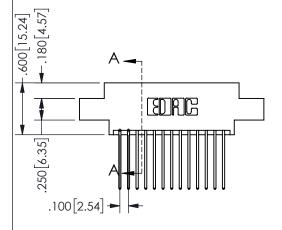

## SECTION A-A

ISSUE NUMBER ORIGINAL

1

**Contact Code 558** 

Contact Code 559

**Contact Code 560** 

INSULATOR MATERIAL: THERMOPLASTIC POLYESTER, UL 94V-0 DAP MATERIAL AVAILABLE UPON REQUEST

CONTACT MATERIAL; COPPER ALLOY CONTACT PLATING: GOLD ON THE MATING AREA, TIN PLATING ON THE CONTACT TAILS, NICKEL UNDERPLATE