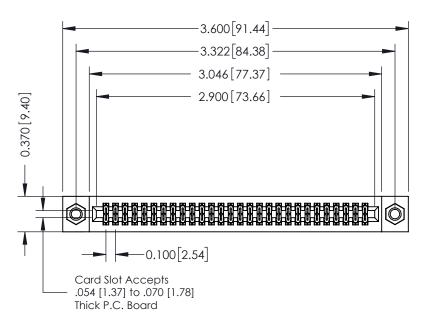

## **See Accompanying Pages for:**

- **Contact Bend Details**
- **Mounting Options**

342 / 392 Card Edge Connector Part Number: 342-056-560-207

YOUR CONNECTION TO QUALITY & SERVICE

CANADA

342 ENG MASTER J.LEE DATE: OCT. 06/09 SHEET 1 OF 3

342 Assembly

THIS IS A C.A.D. GENERATED DRAWING DO NOT MAKE MANUAL REVISIONS TO MASTER. ISSUE NUMBER

ORIGINAL

1

| 342 / 392 Series Card Edge Connector<br>Contact Bend Detail |                                                                                                                                                                                                  | ACAD REFERENCE NO. 342 ENG MASTER |             |                  |        |
|-------------------------------------------------------------|--------------------------------------------------------------------------------------------------------------------------------------------------------------------------------------------------|-----------------------------------|-------------|------------------|--------|
|                                                             |                                                                                                                                                                                                  | DRAWN:                            | J.LEE       | DATE: OCT. 06/09 |        |
|                                                             |                                                                                                                                                                                                  | CHECKED:                          |             | DATE:            |        |
| TORONTO, ONTARIO                                            | THESE DRAWINGS AND SPECIFICATIONS ARE THE PROPERTY OF EDAC INC. AND SHALL NOT BE REPRODUCED, OR COPIED OR USED AS THE BASIS FOR THE MANUFACTURE OR SALE OF APPARATUS WITHOUT WRITTEN PERMISSION. | SCALE:                            | NTS         | SHEET :          | 2 OF 3 |
|                                                             |                                                                                                                                                                                                  | DRAWING                           | NUMBER      |                  | ISSUE  |
| YOUR CONNECTION TO QUALITY & SERVICE                        |                                                                                                                                                                                                  | 3                                 | 42 Assembly |                  | 1      |