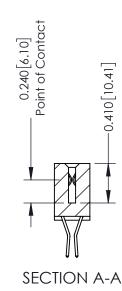

**Mounting Option** 07-M3-0.5 Metric Threaded Inserts **Contact Detail** 

560-Extender Board Bend (Code 523 Contacts) .100 [2.54] Contact Spacing x .200 [5.08] Row Spacing