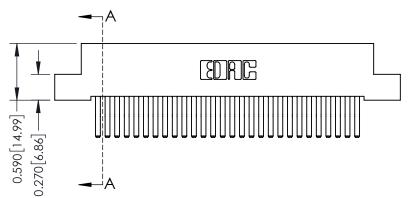

342 Assembly

THIS IS A C.A.D. GENERATED DRAWING DO NOT MAKE MANUAL REVISIONS TO MASTER. ISSUE NUMBER

ORIGINAL

1

| 342 / 392 Series Card Edge Connector<br>Contact Bend Detail |                                                                                                                                                                                                  | ACAD REFERENCE NO. 342 ENG MASTER |             |                  |        |
|-------------------------------------------------------------|--------------------------------------------------------------------------------------------------------------------------------------------------------------------------------------------------|-----------------------------------|-------------|------------------|--------|
|                                                             |                                                                                                                                                                                                  | DRAWN:                            | J.LEE       | DATE: OCT. 06/09 |        |
|                                                             |                                                                                                                                                                                                  | CHECKED:                          |             | DATE:            |        |
| TORONTO, ONTARIO                                            | THESE DRAWINGS AND SPECIFICATIONS ARE THE PROPERTY OF EDAC INC. AND SHALL NOT BE REPRODUCED, OR COPIED OR USED AS THE BASIS FOR THE MANUFACTURE OR SALE OF APPARATUS WITHOUT WRITTEN PERMISSION. | SCALE:                            | NTS         | SHEET :          | 2 OF 3 |
|                                                             |                                                                                                                                                                                                  | DRAWING                           | NUMBER      |                  | ISSUE  |
| YOUR CONNECTION TO QUALITY & SERVICE                        |                                                                                                                                                                                                  | 3                                 | 42 Assembly |                  | 1      |