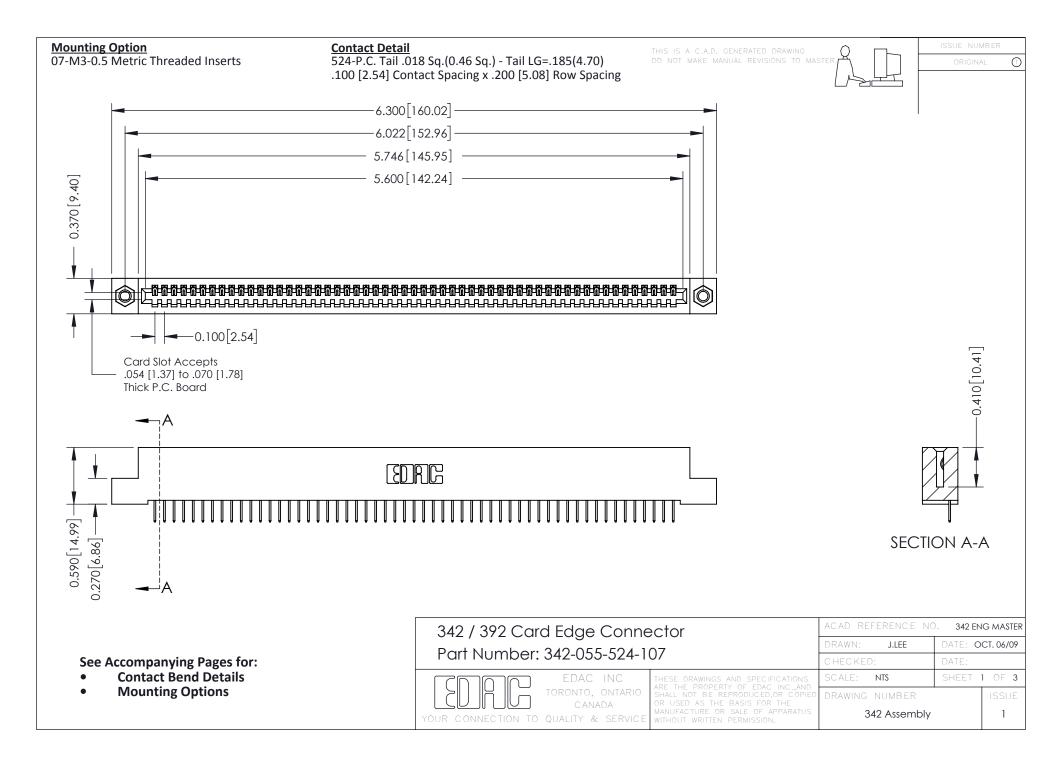

THIS IS A C.A.D. GENERATED DRAWING DO NOT MAKE MANUAL REVISIONS TO MASTER. ISSUE NUMBER

ORIGINAL

1



| 342 / 392 Series Card Edge Connector<br>Contact Bend Detail |                                                                                                                                                                                                  | ACAD REFERENCE NO. 342 ENG MASTER |             |                  |        |
|-------------------------------------------------------------|--------------------------------------------------------------------------------------------------------------------------------------------------------------------------------------------------|-----------------------------------|-------------|------------------|--------|
|