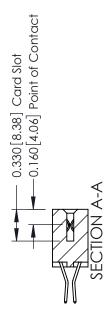

**Mounting Option** 

02-.128 (3.25) Dia. Mounting Holes

**Contact Detail** 

560-Extender Board Bend (Code 523 Contacts) .156 [3.96] Contact Spacing x .200 [5.08] Row Spacing

THIS IS A C.A.D. GENERATED DRAWING DO NOT MAKE MANUAL REVISIONS TO MASTER.

ISSUE NUMBER

ORIGINAL

1

| 337 / 387 Series Card Edge                                            | ACAD REFERENCE NO.                                                                                                                                                                                | 337 ENG        | G MASTER |               |
|-----------------------------------------------------------------------|---------------------------------------------------------------------------------------------------------------------------------------------------------------------------------------------------|----------------|----------|---------------|
| Contact Bend Detail                                                   |                                                                                                                                                                                                   | DRAWN: J.LEE   | DATE: OC | T. 06/09      |
| Corridor Beria Delaii                                                 |                                                                                                                                                                                                   | CHECKED:       | DATE:    |               |
| EDAC INC TORONTO, ONTARIO CANADA YOUR CONNECTION TO QUALITY & SERVICE | THESE DRAWINGS AND SPECIFICATIONS ARE THE PROPERTY OF EDAC INC., AND SHALL NOT BE REPRODUCED, OR COPIED OR USED AS THE BASIS FOR THE MANUFACTURE OR SALE OF APPARATUS WITHOUT WRITTEN PERMISSION. | SCALE: NTS     | SHEET    | 2 <b>OF</b> 3 |
|                                                                       |                                                                                                                                                                                                   | DRAWING NUMBER |          | ISSUE         |
|                                                                       |                                                                                                                                                                                                   | 337 Assembly   |          | 1             |