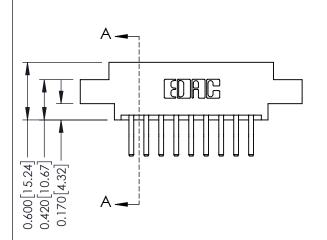

**Mounting Option** 

02-.128 (3.25) Dia. Mounting Holes

**Contact Detail** 

560-Extender Board Bend (Code 523 Contacts) .156 [3.96] Contact Spacing x .200 [5.08] Row Spacing

THIS IS A C.A.D. GENERATED DRAWING DO NOT MAKE MANUAL REVISIONS TO MASTER.

ISSUE NUMBER 1 ORIGINAL

**See Accompanying Pages for:** 

- **Contact Bend Details**
- **Mounting Options**

| 337 / 387 Series Card Edge Connector |
|--------------------------------------|
| Part Number: 337-018-560-802         |