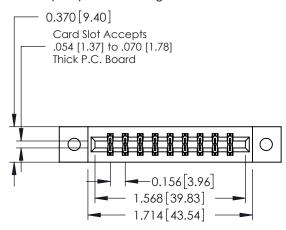

**Mounting Option** 

02-.128 (3.25) Dia. Mounting Holes

**Contact Detail** 

560-Extender Board Bend (Code 523 Contacts) .156 [3.96] Contact Spacing x .200 [5.08] Row Spacing

THIS IS A C.A.D. GENERATED DRAWING DO NOT MAKE MANUAL REVISIONS TO MASTER.

ISSUE NUMBER 1 ORIGINAL

**See Accompanying Pages for:** 

- **Contact Bend Details**
- **Mounting Options**

| 337 / 387 Series Card Edge Connector |
|--------------------------------------|
| Part Number: 337-018-560-802         |