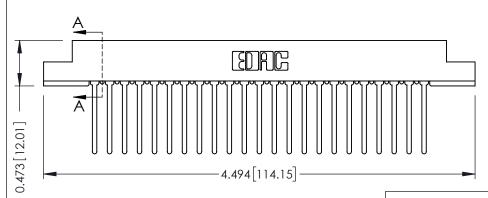

## SECTION A-A

.175 [4.45] Point of Contact (FROM BTM OF SLOT) Card Slot Accepts .054 [1.37] to .070 [1.78] Thick P.C. Board

**See Accompanying Pages for:** 

- **Contact Bend Details**
- **Mounting Options**