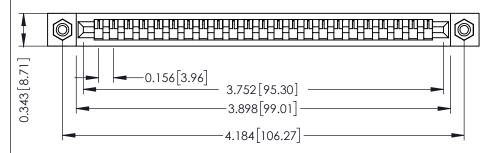

**Mounting Option** #4-40 Unified Threaded Inserts **Contact Detail** 

Wire Wrap .046x.013(1.17x0.33) - Tail LG=.708(17.98) .156 [3.96] Contact Spacing x .200 [5.08] Row Spacing

THIS IS A C.A.D. GENERATED DRAWING DO NOT MAKE MANUAL REVISIONS TO MASTER.