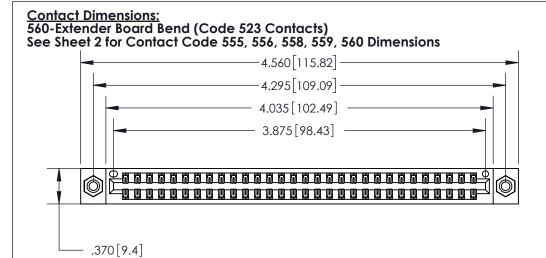

THIS IS A C.A.D. GENERATED DRAWING DO NOT MAKE MANUAL REVISIONS TO MASTER.

ORIGINAL

Card Slot Accepts .054 [1.37] to .070 [1.78] Thick P.C. Board .330 [8.38] Card Slot .160 [4.07] Point of Contact -

- INSULATOR MATERIAL: THERMOPLASTIC POLYESTER, UL 94V-0 CONTACT MATERIAL; COPPER, NICKEL, TIN ALLOY CA-725
- CONTACT PLATING: GOLD ON THE MATING AREA, TIN-LEAD ON THE CONTACT TAILS, NICKEL UNDERPLATE

## 846/896 SERIES HIGH TEMP CARD EDGE CONNECTOR PART NUMBER: 896-060-560-208

YOUR CONNECTION TO QUALITY & SERVICE

**EDAC INC** TORONTO, ONTARIO CANADA

THESE DRAWINGS AND SPECIFICATIONS ARE THE PROPERTY OF EDAC INC.,AND SHALL NOT BE REPRODUCED, OR COPIED OR USED AS THE BASIS FOR THE MANUFACTURE OR SALE OF APPARATUS WITHOUT WRITTEN PERMISSION.

|  | ACAD REFERENCE NO. | 846-ENG-MASTER   |  |
|--|--------------------|------------------|--|
|  | DRAWN: J.LEE       | DATE: APR. 22/09 |  |
|  | CHECKED:           | DATE:            |  |
|  | SCALE: 1:1         | SHEET 1 OF 2     |  |
|  | DRAWING NUMBER     | ISSUE            |  |
|  | 846-ENG-MASTER     | 1                |  |