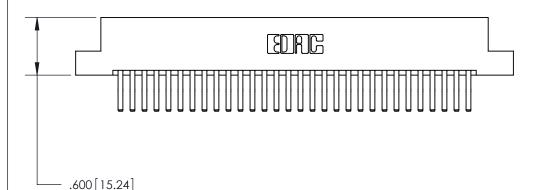

THIS IS A C.A.D. GENERATED DRAWING DO NOT MAKE MANUAL REVISIONS TO MASTER.

ISSUE NUMBER

ORIGINAL

1

.060 [1.52] .200 [5.08] .210[5.33] -.660 [16.76]

.060 [1.52] .150 [3.81] .260[6.6] -**Outside Tails** .660[16.76]

**Outside Tails** 

|  | ACAD REFERENCE NO. |       | 846-ENG-MASTER   |        |
|--|--------------------|-------|------------------|--------|
|  | DRAWN:             | J.LEE | DATE: APR. 22/09 |        |
|  | CHECKED:           |       | DATE:            |        |
|  | SCALE:             | 1:1   | SHEET            | 2 OF 2 |
|  | DRAWING NUMBER     |       | ISSUE            |        |