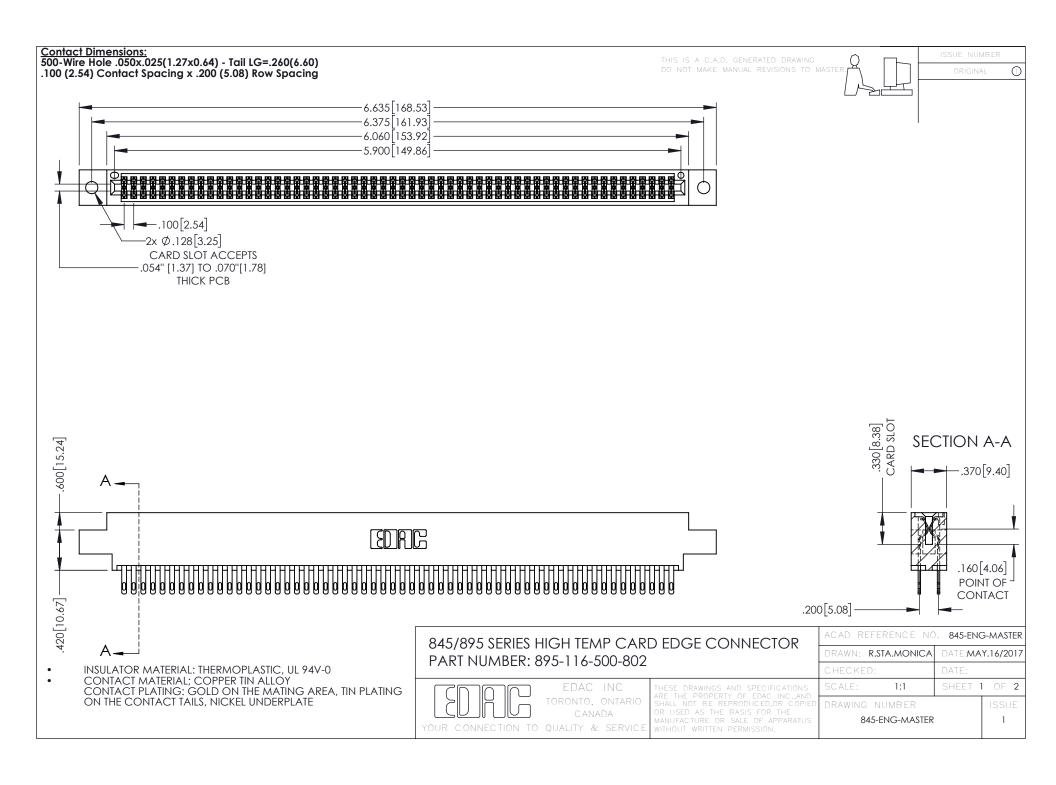

**Contact Code 558** Contact Code 559 Contact Code 560

- INSULATOR MATERIAL: THERMOPLASTIC POLYESTER, UL 94V-0 DAP MATERIAL AVAILABLE UPON REQUEST
- CONTACT MATERIAL; COPPER ALLOY

CONTACT PLATING: GOLD ON THE MATING AREA, TIN PLATING ON THE CONTACT TAILS, NICKEL UNDERPLATE

## 845/895 SERIES HIGH TEMP CARD EDGE CONNECTOR CONTACT CODE 555,556,558,559,560 DIMENSIONS

YOUR CONNECTION TO QUALITY & SERVICE

|   | ACAD REFERENCE NO. 845-ENG-MASTER |                  |
|---|-----------------------------------|------------------|
|   | DRAWN: R.STA.MONICA               | DATE:MAY.16/2017 |
|   | CHECKED:                          | DATE:            |
|   | SCALE: 1:1                        | SHEET 2 OF 2     |
| D | DRAWING NUMBER                    | ISSUE            |

845-ENG-MASTER